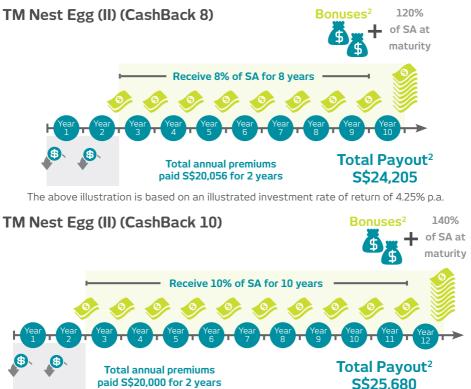

### Regular payout to supplement your income

You will enjoy a steady stream of guaranteed yearly payout that will help you realise your dreams, year after year. The first payout will be made to you starting from the 2<sup>nd</sup> policy anniversary:

| Plan                           | Guaranteed<br>Yearly Payout | Number of Guaranteed<br>Yearly Payout |
|--------------------------------|-----------------------------|---------------------------------------|
| TM Nest Egg (II) (CashBack 8)  | 8% of the Sum Assured       | 8                                     |
| TM Nest Egg (II) (CashBack 10) | 10% of the Sum Assured      | 10                                    |

You can either withdraw your yearly payout to use it where you value it most or simply reinvest it with us to earn interest<sup>3</sup>. The choice is yours.

#### Assurance that your money is safe and growing

Upon maturity, you will be rewarded with a guaranteed benefit of up to 140% of the Sum Assured, plus a non-guaranteed bonus. That's assurance that you can rely on for your loved one's future well-being.

This is what Dennis (age 40, non-smoker) will receive if he purchased a TM Nest Egg (II) (CashBack 8) or TM Nest Egg (II) (CashBack 10).

| TM Nest Egg (II)                   | CashBack 8 | CashBack 10 |
|------------------------------------|------------|-------------|
| Sum Assured (SA)                   | S\$10,300  | S\$8,000    |
| Annual Premium                     | S\$10,028  | S\$10,000   |
| Total Guaranteed Yearly Payout (A) | S\$6,592   | S\$8,000    |
| Guaranteed Maturity Benefit        | S\$12,360  | S\$11,200   |
| Non-Guaranteed Bonus <sup>2</sup>  | S\$5,253   | S\$6,480    |
| Total Maturity Benefit (B)         | S\$17,613  | S\$17,680   |
| Total Payout (A) + (B)             | S\$24,205  | S\$25,680   |

The above illustration is based on an illustrated investment rate of return of 4.25% p.a.

At an illustrated investment rate of return of 3.00% p.a., the Non-Guaranteed Bonus<sup>2</sup> for CashBack 8 and CashBack 10 is S\$3,152 and S\$3,480 respectively, and the Total Maturity Benefit (B) for CashBack 8 and CashBack 10 is S\$15,512 and S\$14,680 respectively. In this scenario, the Total Payout (A) + (B) is S\$22,104 for CashBack 8 and S\$22,680 for CashBack 10.