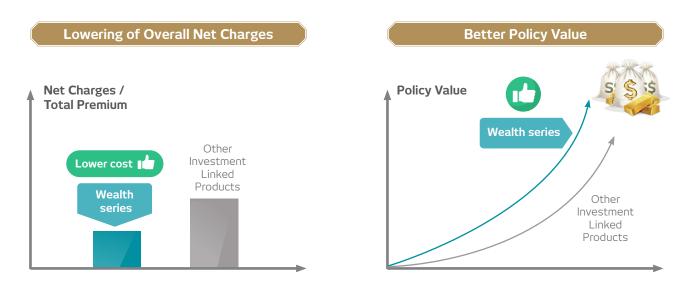

#### Future is Resilience - Our Promise to withstand the challenges of time

Stay resilient over time as you invest over a long term.

By reducing our net charges to maximise your policy value, and limit some of the investment charges, your investments over time will not be eroded by increasing costs.

#### Future is Success - Our Promise to define Success

Collectively, with capped investment charges, exceptional flexibility, strategically positioned multiple bonus payouts, we stand by our promise to deliver your financial success in your investment journey with us.

#### Let your investments work harder for you

We limit our policy investment charges to optimise your policy value as your investment thrives.

A market-first, you are rewarded with the Performance Investment Bonus\* to mark your investment success, starting from as early as Year 4.