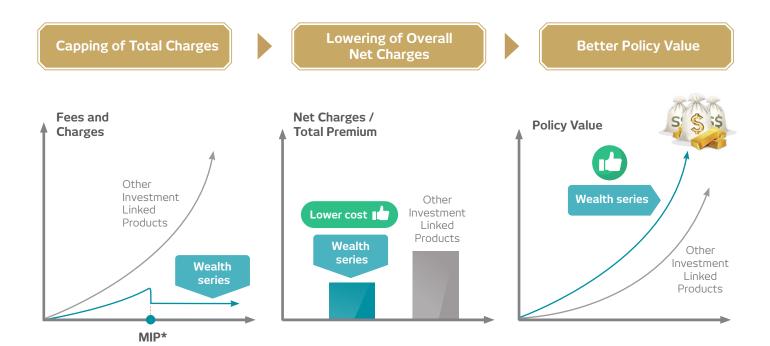

# The Promiseの未来

\* Minimum Investment Period.

Above graphs are NOT indicative of future performance and are intended for illustration purposes only.

#### Future is Resilience - Our Promise to withstand the challenges of time

Stay resilient over time as you invest over a long term.

By reducing our net charges to maximise your policy value, and limit some of the investment charges, your investments over time will not be eroded by increasing costs.

#### Future is Success - Our Promise to define Success

Collectively, with capped investment charges, exceptional flexibility, strategically positioned multiple bonus payouts, we stand by our promise to deliver your financial success in your investment journey with us.

#### Let your investments work harder for you

We limit our policy investment charges to optimise your policy value as your investment thrives.

A market-first, you are rewarded with the Performance Investment Bonus\* to mark your investment success, starting from as early as Year 4.