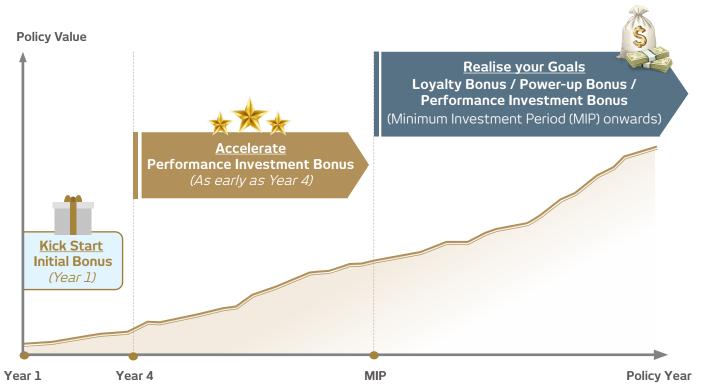

# The Promiseの未来

\* Minimum Investment Period.

Above graphs are NOT indicative of future performance and are intended for illustration purposes only.

**Kick Start** Attractive Initial Bonus in Year 1 to boost your initial investment.

Accelerate Accelerate your investment growth with our first-in-the-market Performance Investment Bonus payout from as early as Year 4.

**Realise your Goals** In your investment journey with us, unlock more bonuses as a reward for your long-term commitment. Enjoy these bonuses without compromising the flexibility of the plan.

Above graph is NOT indicative of future performance and is intended for illustration purposes only.