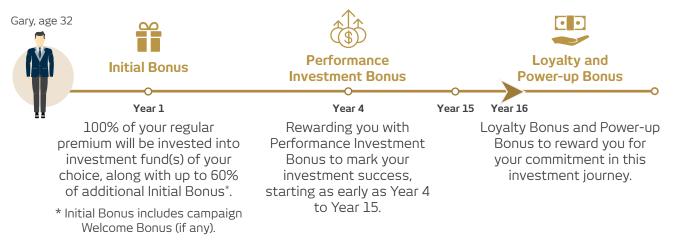

#### Future is Evolution - Our Promise to evolve and embrace change

With your financial growth as our top priority, 100% of your regular premium is invested into the investment fund(s) of your choice. Additionally, receive multiple bonus payouts at different stages of your investment journey to boost your wealth growth.

**Kick Start** Attractive Initial Bonus in Year 1 to boost your initial investment.

Accelerate Accelerate your investment growth with our first-in-the-market Performance Investment Bonus payout from as early as Year 4.

#### Let your investments work harder for you

We limit our policy investment charges to optimise your policy value as your investment thrives.

A market-first, you are rewarded with the Performance Investment Bonus\* to mark your investment success, starting from as early as Year 4.

Should the need arise to pause premium payments or initiate withdrawals, you may still be eligible to receive Performance Investment Bonus\*.

\* Subject to meeting Performance Growth Measure of at least 102% per annum.