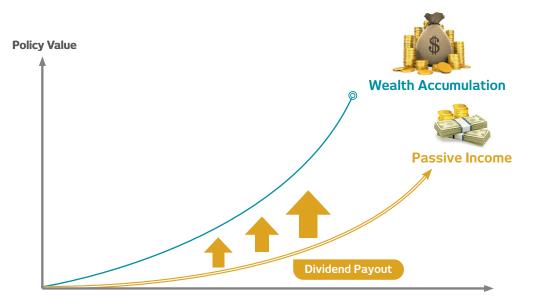

#### Future is Freedom - Our Promise to ensure your peace of mind

Gain access to a wide array of best-in-class curated investment funds for diversification, including dividend-paying funds to generate a passive income stream, or reinvest to enhance your wealth portfolio.

#### **Enjoy ILP Flexibility**

屈節 We present to you a wide range of bespoke funds to meet your unique financial goals.

- For your investment in dividend-paying funds, you may choose to receive dividend payouts to generate a passive income stream, or reinvest to boost your investment growth.
- £(\$