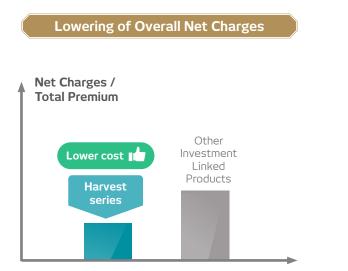

### Future is Resilience - Our Promise to withstand the challenges of time

Stay resilient over time as you invest over a long term.

By reducing our net charges to maximise your policy value, and limit some of the investment charges, your investments over time will not be eroded by increasing costs.

## The Promiseの未来

<sup>\*</sup> Minimum Investment Period.

Above graphs are NOT indicative of future performance and are intended for illustration purposes only.