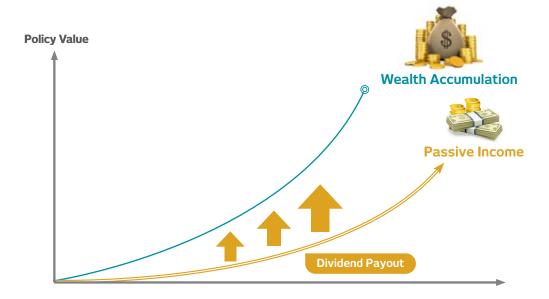

## Future is Freedom - Our Promise to ensure your peace of mind

Gain access to a wide array of best-in-class curated investment funds for diversification, including dividend-paying funds to generate a passive income stream, or reinvest to enhance your wealth portfolio.

## **Enjoy ILP Flexibility**

We have assembled a dedicated suite of premier funds to meet your unique financial goals.

For your investment in dividend-paying funds, you may opt to receive dividend payouts starting from the first year to generate a passive income stream, or reinvest to boost your investment growth.