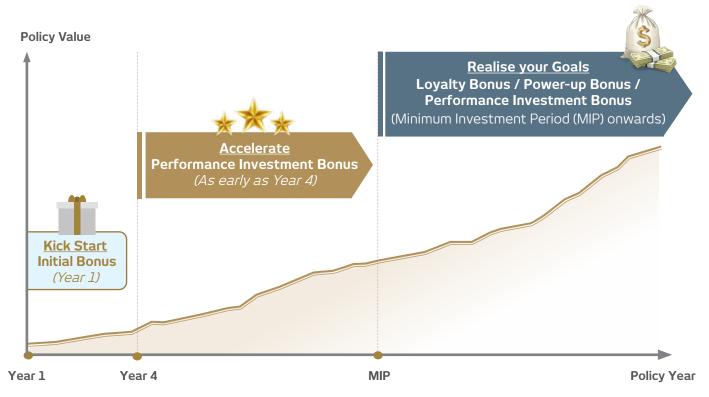

**Kick Start** Attractive Initial Bonus in Year 1 to boost your initial investment.

Accelerate Accelerate your investment growth with our first-in-the-market Performance Investment Bonus payout from as early as Year 4.

**Realise your Goals** In your investment journey with us, unlock more bonuses as a reward for your long-term commitment. Enjoy these bonuses without compromising the flexibility of the plan.

Above graph is NOT indicative of future performance and is intended for illustration purposes only.