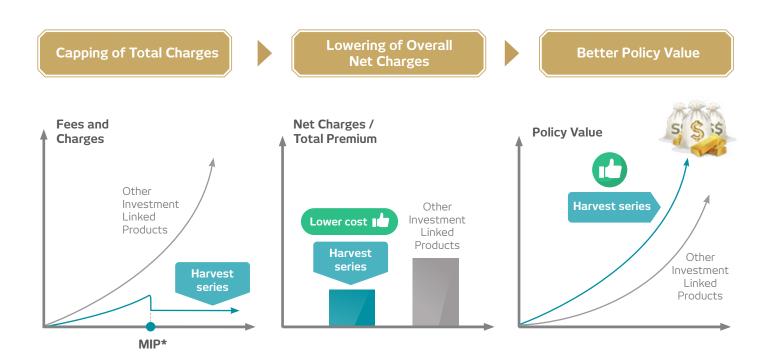

### Future is Resilience - Our Promise to withstand the challenges of time

Stay resilient over time as you invest over a long term.

By reducing our net charges to maximise your policy value, and limit some of the investment charges, your investments over time will not be eroded by increasing costs.

## The Promiseの未来

<sup>\*</sup> Minimum Investment Period.

Above graphs are NOT indicative of future performance and are intended for illustration purposes only.