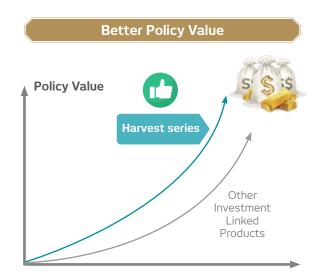

### Future is Resilience - Our Promise to withstand the challenges of time

Stay resilient over time as you invest over a long term.

By reducing our net charges to maximise your policy value, and limit some of the investment charges, your investments over time will not be eroded by increasing costs.

## The Promiseの未来

<sup>\*</sup> Minimum Investment Period.

Above graphs are NOT indicative of future performance and are intended for illustration purposes only.