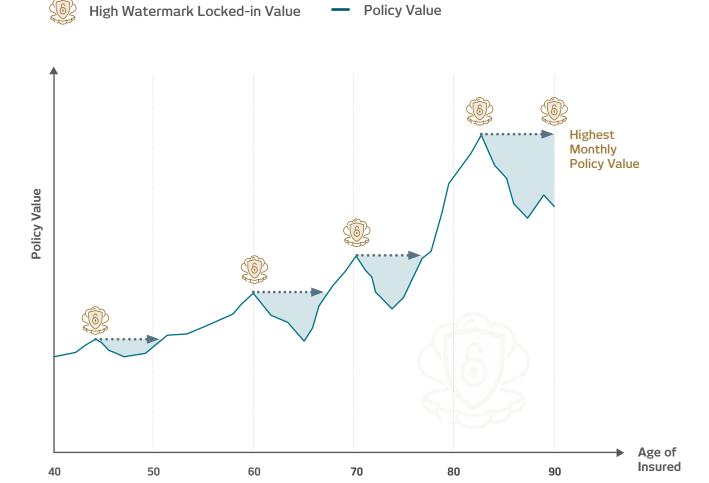

# High Watermark Locked-in Value

Illustration: Locked-in Peak Value During Volatile Market Conditions

The peak policy value at every monthiversary is Locked-in to protect against volatile market trends. The highest monthly watermark recorded throughout the Policy is Locked-in\* to deliver maximum protection.

<sup>\*</sup> The Locked-in Policy Value will be adjusted when there are changes in benefits such as a partial withdrawal or a reduction in Locked-in Policy Value.

#golnvestSecure is an ideal wealth-building solution for medium- to long-term regular investments. For more information on the applicable features and conditions, you may refer to the Product Summary or speak with our Tokio Marine Representative today.