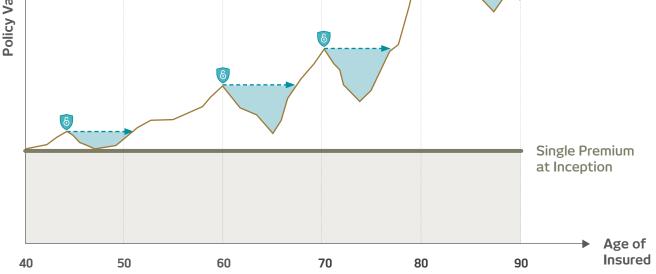

#### PROTECTION

High watermark Locked-in at the peak of your monthly value to secure your protection against market downturns and deliver the maximum death benefit

6

No medical underwriting

# **High Watermark Locked-in Value**

Illustration: Locked-in Peak Value During Volatile Market Conditions

lue

High Watermark Locked-in Value - Policy Value

The peak account value at every monthiversary is Locked-in to protect against volatile market trends. The highest monthly watermark recorded throughout the policy is Locked-in to deliver maximum death benefit.