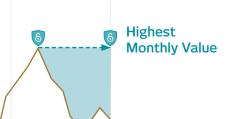

# **High Watermark Locked-in Value**

Illustration: Locked-in Peak Value During Volatile Market Conditions

lue

High Watermark Locked-in Value - Policy Value

The peak account value at every monthiversary is Locked-in to protect against volatile market trends. The highest monthly watermark recorded throughout the policy is Locked-in to deliver maximum death benefit.