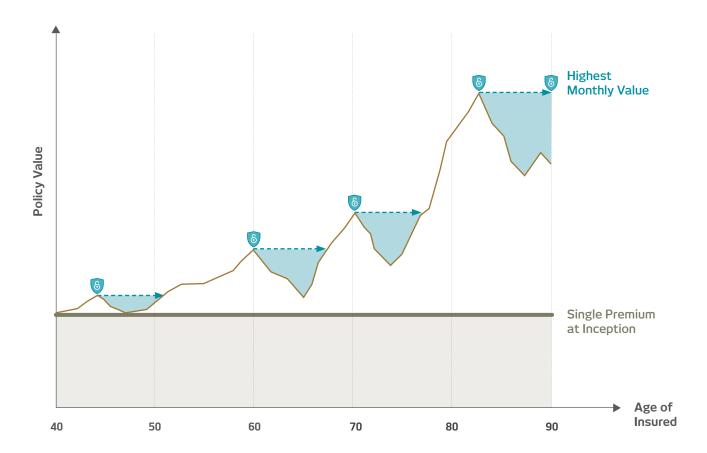

### High Watermark Locked-in Value

Illustration: Locked-in Peak Value During Volatile Market Conditions

The peak account value at every monthiversary is Locked-in to protect against volatile market trends. The highest monthly watermark recorded throughout the policy is Locked-in to deliver maximum death benefit.