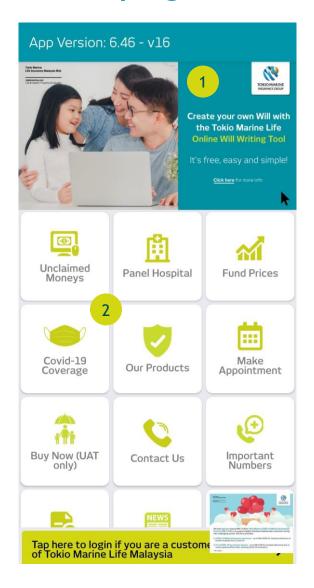

## Homepage

Visuals for any news and announcements are displayed here

Buttons can be used to navigate to functions in the app