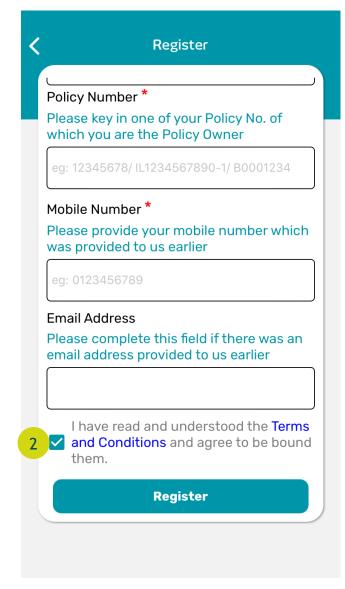

## Register

Click Register if you do not have an existing account yet

Tap here to register a new account

## Register (Cont'd)

Please fill in all the details accurately in the fields provided before proceeding with registration.

Please check this box for "Terms and Conditions" before completing the registration process. The "Register" button will be greved the out until checkbox is accepted.