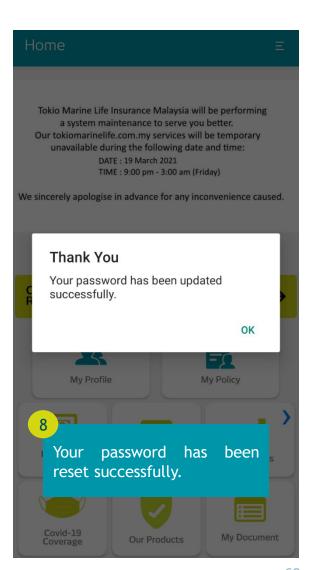

Time 6 digits code you received via SMS

# 1. How to login to oneTokio?

b After registration



Login with the same NRIC/Passport Number and password that you have registered earlier in oneTokio/Customer Portal

## 2. My account is locked. How should I proceed?



## 2. My account is locked. How should I proceed? (Cont'd)

Step 1 - 2





### 2. My account is locked. How should I proceed? (Cont'd)

**Step 3 - 4** 





## 2. My account is locked. How should I proceed? (Cont'd)

**Step 5 - 6** 





## 3. I forgot my password. How can I get a new one?



## 3. I forgot my password. How can I get a new one? (Cont'd)

Step 1 - 3





### 3. I forgot my password. How can I get a new one? (Cont'd)

Step 4 - 5





## 3. I forgot my password. How can I get a new one? (Cont'd)

Step 6 - 8







# 4. I am the Life Assured of the policy, why can't I login to one Tokio?



You can only login to oneTokio if you are the policy owner or absolute assignee of policy(ies).

# 5. If I am still not able to login to oneTokio, what should I do?





#### To Be a **Good Company**





## **Thank You**

Tokio Marine Life Insurance Malaysia Bhd.

tokiomarine.com Life & Health | Property & Casualty