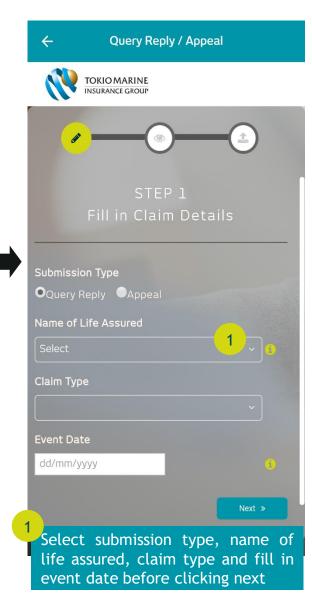

ed under the "Coverage" tab

#### Medical Card





Click "Panel Hospital" to show a list of Panel and Preferred Hospitals

Click "My Medical Card Claim History" to check on any previous claims done with your Medical Card

Click "Medical Card" to see your digital medical card

Click "My Consultation & Surgical Fees" for recommended medical fees by Malaysia Medical Association. Please find the PDF version from

https://www.mma.org.my/ima ges/pdfs/Link-ScheduleOfFees/Amended-Thirtheen-Fee-Schedule.pdf

## My Medical Card Claim History







#### **Medical Card**







## My Document





## My Document (cont'd)





All

#### Feedback





## e-Claims





#### **New Claim**







## New Claim (cont'd)







## New Claim (cont'd)







## New Claim (cont'd)





# Query Reply/Appeal







## Query Reply/Appeal (cont'd)





## Query Reply/Appeal (cont'd)





# Submission Log



#### Track Your Claim







## Log Out





Select Log Out in the sign menu when you are finished with your session

#### To Be a **Good Company**







Tokio Marine Life Insurance Malaysia Bhd.

# 1. How to login to oneTokio?



First time login



Enter your NRIC/ Passport Number and the password/ the One Time 6 digits code you received via SMS

# 1. How to login to oneTokio?

b After registration



Login with the same NRIC/Passport Number and password that you have registered earlier in oneTokio/Customer Portal

## 2. My account is locked. How should I proceed?



## 2. My account is locked. How should I proceed? (Cont'd)

Step 1 - 2





### 2. My account is locked. How should I proceed?