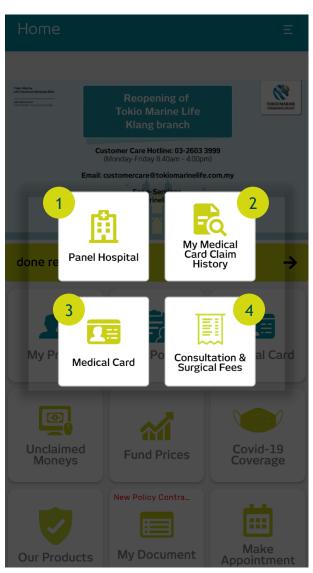

#### Medical Card

Click "Panel Hospital" to show a list of Panel and Preferred Hospitals

Click "My Medical Card Claim History" to check on any previous claims done with your Medical Card

Click "Medical Card" to see your digital medical card

Click "My Consultation & Surgical Fees" for recommended medical fees by Malaysia Medical Association. Please find the PDF version from

https://www.mma.org.my/ima ges/pdfs/Link-ScheduleOfFees/Amended-Thirtheen-Fee-Schedule.pdf