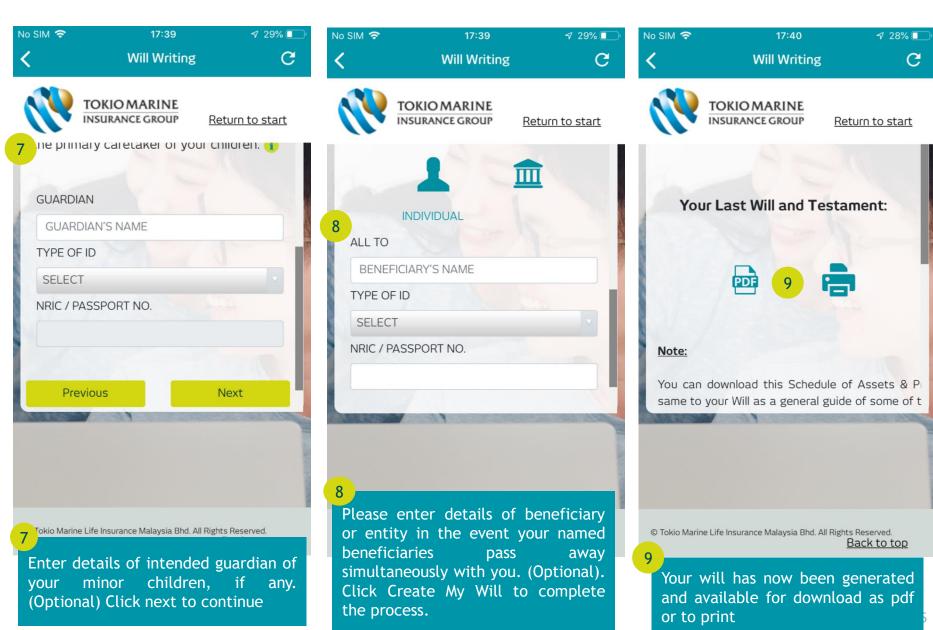

ant Numbers





List of useful numbers for emergencies

### Policy Search



#### News





You may view all News & Announcements related to Tokio Marine under the News page. Select for more details

### Will Writing





On the Will Writing page, please select the option of will which is more suitable for you.

### Will Writing (Cont'd)



Notes and go next

No SIM 🤝 17:34 **₹** 31% □ Will Writing TOKIO MARINE INSURANCE GROUP Return to start To see a sample of the Will which will be generated, click here. YOUR PERSONAL EXECUTORS OF YOUR **INFORMATIO** MINOR CHILDREN STEP 1 OF 5 - YOUR PERSONAL INFO 3 TION NAME YOUR NAME **GENDER** SELECT TYPE OF ID SELECT NRIC / PASSPORT NO. **ADDRESS** Enter your personal details then

click next

### Will Writing (Cont'd)



### Will Writing (Cont'd)



## Consultation & Surgical Fees

Fee-Schedule.pdf



https://www.mma.org.my/images/pdfs/Link-ScheduleOfFees/Amended-Thirtheen-

### Health Tips





Click on any videos to get health tips video

#### Make a Nomination







#### To Be a **Good Company**





After Login

Tokio Marine Life Insurance Malaysia Bhd.

### Login





If you already have an account, log in using your IC/ Passport No and your password

Tap here to log in your account

## Register





Click Register if you do not have an existing account yet

Tap here to register a new account

## Register (Cont'd)





Please fill in all the details accurately in the fields provided before proceeding with registration.

Please check this box for "Terms and Conditions" before completing the registration process. The "Register"