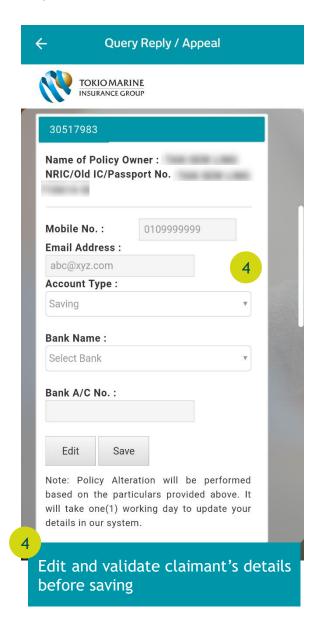

cal Card





Click "Panel Hospital" to show a list of Panel and Preferred Hospitals

Click "My Medical Card Claim History" to check on any previous claims done with your Medical Card

Click "Medical Card" to see your digital medical card

Click "My Consultation & Surgical Fees" for recommended medical fees by Malaysia Medical Association. Please find the PDF version from

https://www.mma.org.my/ima ges/pdfs/Link-ScheduleOfFees/Amended-Thirtheen-Fee-Schedule.pdf

## My Medical Card Claim History







#### **Medical Card**







## My Document





## My Document (cont'd)





All

#### Feedback





## e-Claims





#### **New Claim**







## New Claim (cont'd)







## New Claim (cont'd)







## New Claim (cont'd)





# Query Reply/Appeal







## Query Reply/Appeal (cont'd)





## Query Reply/Appeal (cont'd)





# Submission Log



#### Track Your Claim







## Log Out





Select Log Out in the sign menu when you are finished with your session

#### To Be a **Good Company**







Tokio Marine Life Insurance Malaysia Bhd.

# 1. How to login to oneTokio?



First time login



Enter your NRIC/ Passport Number and the password/ the One Time 6 digits code you received via SMS

# 1. How to login to oneTokio?

b After registration



Login with the same NRIC/Passport Number and password that you have registered earlier in oneTokio/Customer Portal

## 2. My account is locked. How should I proceed?



## 2. My account is locked. How should I proceed? (Cont'd)

Step 1 - 2





### 2. My account is locked. How should I proceed? (Cont'd)

**Step 3 - 4** 





## 2. M