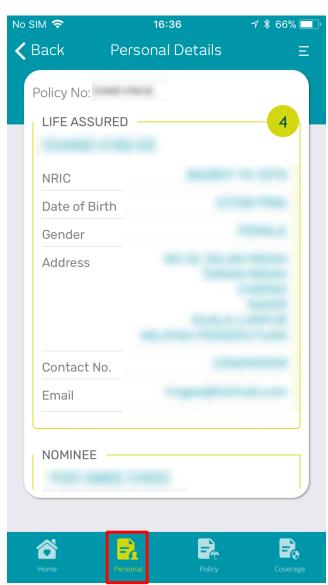

ination program by the end of February 2021. In line with this initiative, we are pleased to announce the launch of Tokio Marine COVID-19 Medical Assistance Fund to support our customers during this difficult time. The RM 5million fund allocated under this initiative will provide the following benefits: 1. Medical Expenses Assistance

2. Vaccination Support



Click here for COVID-19 Medical Assistance Fund Registration

Click "Next" to proceed

You can click here to watch the instruction video

### COVID-19 Medical Assistance Fund Registration (Cont'd)





Click 'Register Now' once you agree with the privacy policy.

### My Profile





Clicking My Profile will show you your personal details

## My Policy





Clicking My Policy will show you your policy details

# My Policy (Cont'd)





In "My Policy" page, you can see a list of all the policies you have with Tokio Marine Life

A summary of the policy will be shown here

Click the "I" button for more information about the policy

Client Details will be displayed under the "Personal" tab

# My Policy (Cont'd)





All Policy Details are displayed under the "Policy" tab

Coverage Details are displayed under the "Coverage" tab with the plan you have purchased and the Sum Assured and Premium

# My Policy (Cont'd)





Intermediary Details are displayed under the "Intermediary" tab. You may contact your intermediary by getting their details here.

Fund Details are displayed under the "Coverage" tab

#### Medical Card





Click "Panel Hospital" to show a list of Panel and Preferred Hospitals

Click "My Medical Card Claim His