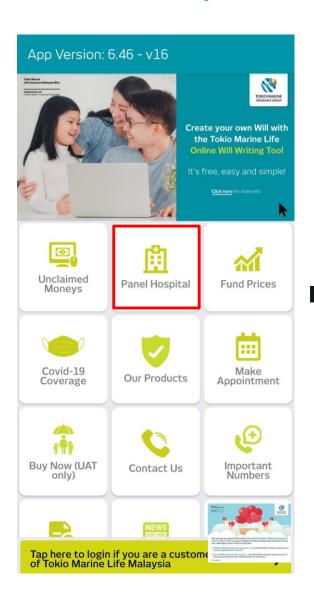

### Panel Hospital

Under Panel Hospital, a list of Preferred or Panel Hospitals closest to you will be shown if you enable location services on your mobile

The hospital's full address, contact details and distance are shown below

## Panel Hospital (Cont'd)

Type in the search bar to look for a specific hospital

Clicking the "Benefits" button will show extra benefits to you for preferred hospitals

Clicking "Direction" will prompt your mobile phone to open a third party maps application to show the direction from your current location to the hospital