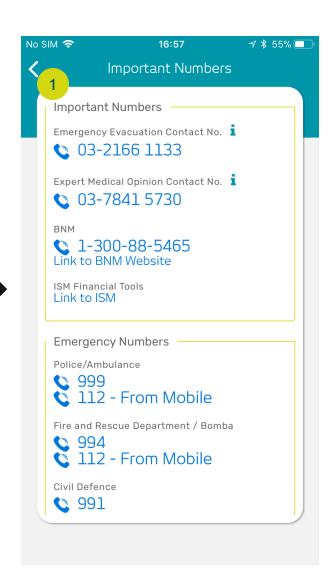

ucts (Cont'd)

Life



#### Financial Calculator









**Financial Calculator** I'm Interested







Your Monthly Recommended Monthly Premium Available Cash Flow RMRM 1,300 1,000

You are currently paying RM 1,000 for insurance premium / takaful contribution. The rule of thumb is 10% of your income is utilized for insurance and based on the above, you have a balance of RM 300 for this purpose.

Enter the details required in the Financial Calculator and Recommended Monthly Premium will be generated for you

### Interested in Any of Our Product?



Fill in the Online Enquiry Form for us to get in touch with you

### Make Appointment





Please fill in the details in the appointment form to arrange one with us at your preferred branch

#### **Contact Us**







### Important Numbers





List of useful numbers for emergencies

### Policy Search



#### News





You may view all News & Announcements related to Tokio Marine under the News page. Select for more details

### Will Writing





On the Will Writing page, please select the option of will which is more suitable for you.

### Will Writing (Cont'd)



Notes and go next

No SIM 🤝 17:34 **₹** 31% □ Will Writing TOKIO MARINE INSURANCE GROUP Return to start To see a sample of the Will which will be generated, click here. YOUR PERSONAL EXECUTORS OF YOUR **INFORMATIO** MINOR CHILDREN STEP 1 OF 5 - YOUR PERSONAL INFO 3 TION NAME YOUR NAME **GENDER** SELECT TYPE OF ID SELECT NRIC / PASSPORT NO. **ADDRESS** Enter your personal details then

click next

### Will Writing (Cont'd)



### Will Writing (Cont'd)



## Consultati