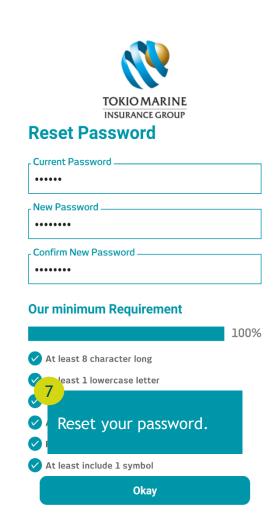

ne Time 6 digits code you received via SMS

# 1. How to login to oneTokio?

b After registration



Login with the same NRIC/Passport Number and password that you have registered earlier in oneTokio/Customer Portal

## 2. My account is locked. How should I proceed?



## 2. My account is locked. How should I proceed? (Cont'd)

Step 1 - 2





### 2. My account is locked. How should I proceed? (Cont'd)

**Step 3 - 4** 





## 2. My account is locked. How should I proceed? (Cont'd)

**Step 5 - 6** 





## 3. I forgot my password. How can I get a new one?



## 3. I forgot my password. How can I get a new one? (Cont'd)

Step 1 - 3





### 3. I forgot my password. How can I get a new one? (Cont'd)

Step 4 - 5





## 3. I forgot my password. How can I get a new one? (Cont'd)

Step 6 - 8







# 4. I am the Life Assured of the policy, why can't I login to one Tokio?



You can only login to oneTokio if you are the policy owner or absolute assignee of policy(ies).

# 5. If I am still not able to login to oneTokio, what should I do?





#### To Be a **Good Company**





## **Thank You**

Tokio Marine Life Insurance Malaysia Bhd.

tokiomarine.com Life & Health | Property & Casualty