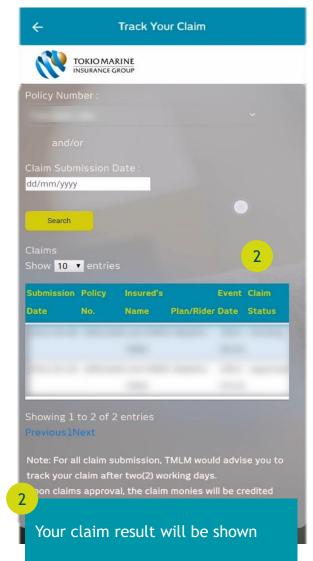

Click "My Medical Card Claim History" to check on any previous claims done with your Medical Card

Click "Medical Card" to see your digital medical card

Click "My Consultation & Surgical Fees" for recommended medical fees by Malaysia Medical Association. Please find the PDF version from

https://www.mma.org.my/ima ges/pdfs/Link-ScheduleOfFees/Amended-Thirtheen-Fee-Schedule.pdf

## My Medical Card Claim History







#### **Medical Card**







## My Document





## My Document (cont'd)





All

#### Feedback





## e-Claims





#### **New Claim**







## New Claim (cont'd)







## New Claim (cont'd)







## New Claim (cont'd)





# Query Reply/Appeal







## Query Reply/Appeal (cont'd)





## Query Reply/Appeal (cont'd)





# Submission Log



#### Track Your Claim







## Log Out





Select Log Out in the sign menu when you are finished with your session

#### To Be a **Good Company**







Tokio Marine Life Insurance Malaysia Bhd.

# 1. How to login to oneTokio?



First time login



Enter your NRIC/ Passport Number and the password/ the One Time 6 digits code you received via SMS

# 1. How to login to oneTokio?

b After registration



Login with the same NRIC/Passport Number and password that you have registered earlier in oneTokio/Customer Portal

## 2. My account is locked. How should I proceed?



## 2. My account is locked. How should I proceed? (Cont'd)

Step 1 - 2





### 2. My account is locked. How should I proceed? (Cont'd)

**Step 3 - 4** 





## 2. My account is locked. How should I proceed? (Cont'd)

**Step 5 - 6** 





## 3. I for