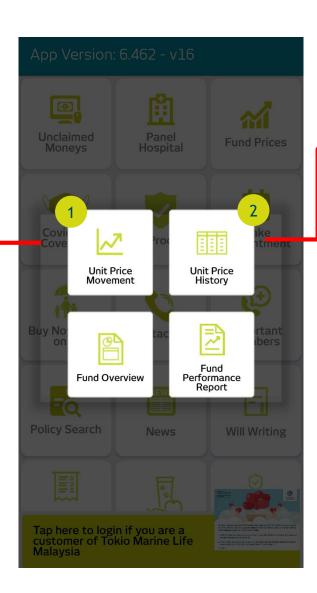

### **Fund Prices**

### Fund Prices (Cont'd)

Fund type and time period of unit price can be filtered

Chart of unit price movement displayed

Fund type and time period of unit price can be filtered

Unit Price History displayed as a table