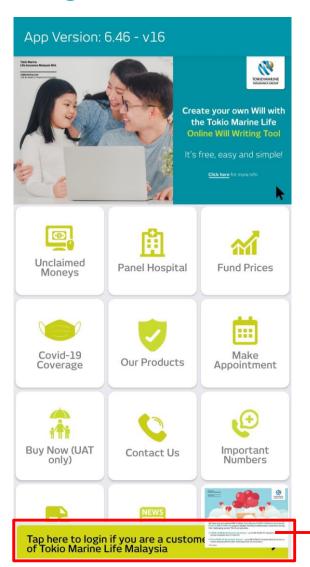

## Homepage

Visuals for any news and announcements are displayed here

Buttons can be used to navigate to functions in the app

### Homepage

Visuals for any news and announcements are displayed here

Click the hamburger menu to navigate for more options

Buttons can be used to navigate to functions in the app