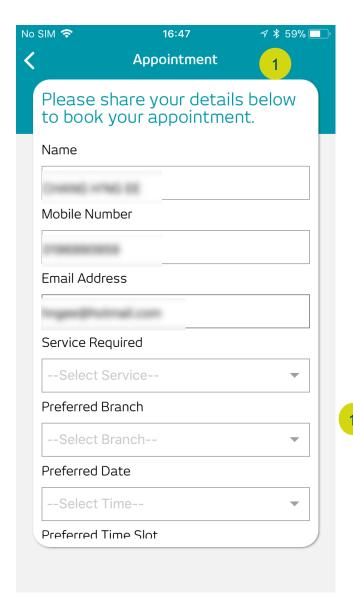

### Make Appointment

Please fill in the details in the appointment form to arrange one with us at your preferred branch