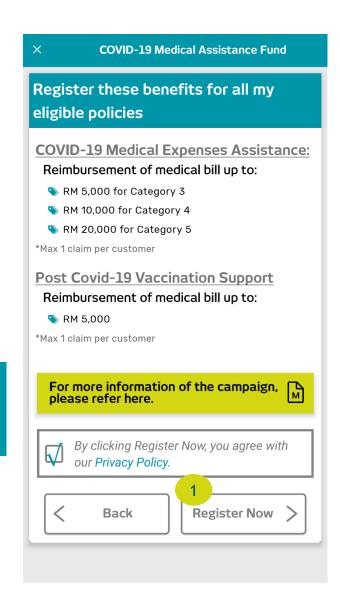

### COVID-19 Medical Assistance Fund Registration (Cont'd)

Click 'Register Now' once you agree with the privacy policy.