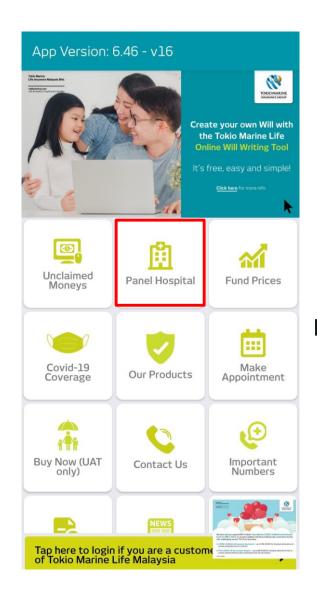

## Homepage

Visuals for any news and announcements are displayed here

Buttons can be used to navigate to functions in the app

### Panel Hospital

Under Panel Hospital, a list of Preferred or Panel Hospitals closest to you will be shown if you enable location services on your mobile

The hospital's full address, contact details and distance are shown below