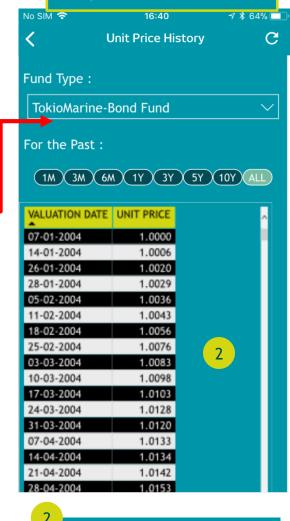

### Fund Prices (Cont'd)

Fund type and time period of unit price can be filtered

Chart of unit price movement displayed

Fund type and time period of unit price can be filtered

Unit Price History displayed as a table