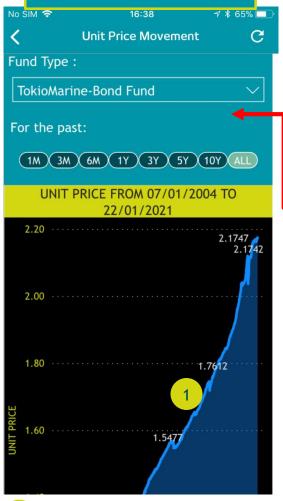

### Fund Prices (Cont'd)

Fund type and time period of unit price can be filtered

Chart of unit price movement displayed

Fund type and time period of unit price can be filtered

Unit Price History displayed as a table