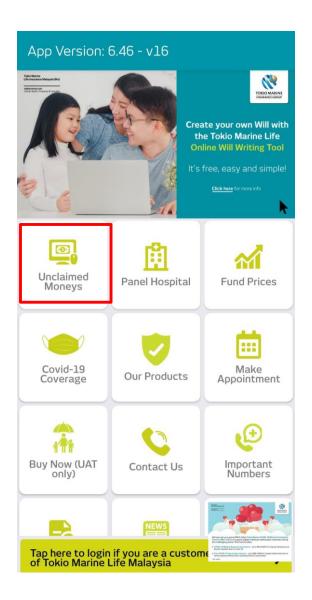

### **Unclaimed Moneys**

### Panel Hospital

Under Panel Hospital, a list of Preferred or Panel Hospitals closest to you will be shown if you enable location services on your mobile

The hospital's full address, contact details and distance are shown below