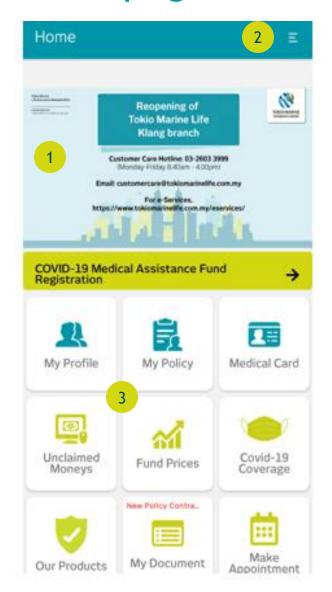

### Homepage

Visuals for any news and announcements are displayed here

Click the hamburger menu to navigate for more options

Buttons can be used to navigate to functions in the app