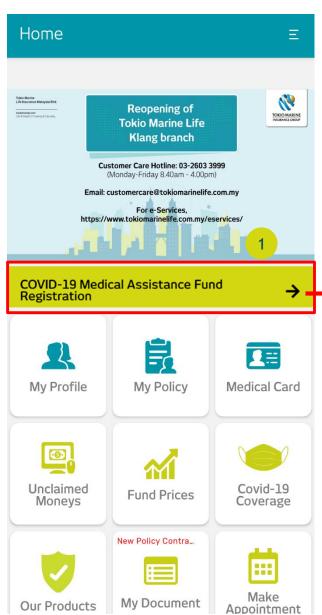

### COVID-19 Medical Assistance Fund Registration

**COVID-19 Medical Assistance Fund** Covid-19 Medical Assistance Fund To ease the burden of our public healthcare, the Government has expressed their intention to outsource Covid-19 treatments to private hospitals and to introduce a vaccination program by the end of February 2021. In line with this initiative, we are pleased to announce the launch of Tokio Marine COVID-19 Medical Assistance Fund to support our customers during this difficult time. The RM 5million fund allocated under this initiative will provide the following benefits: 1. Medical Expenses Assistance

2. Vaccination Support

Click here for COVID-19 Medical Assistance Fund Registration

Click "Next" to proceed

You can click here to watch the instruction video