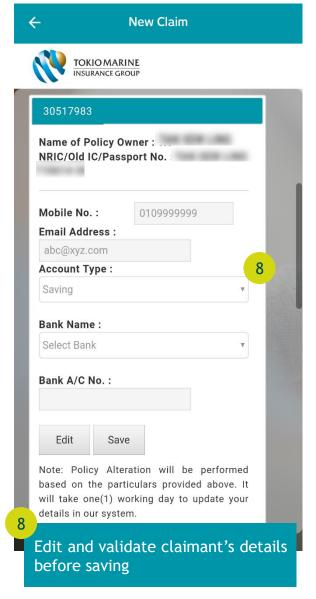

getting their details here.

Fund Details are displayed under the "Coverage" tab

#### Medical Card





Click "Panel Hospital" to show a list of Panel and Preferred Hospitals

Click "My Medical Card Claim History" to check on any previous claims done with your Medical Card

Click "Medical Card" to see your digital medical card

Click "My Consultation & Surgical Fees" for recommended medical fees by Malaysia Medical Association. Please find the PDF version from

https://www.mma.org.my/ima ges/pdfs/Link-ScheduleOfFees/Amended-Thirtheen-Fee-Schedule.pdf

## My Medical Card Claim History







#### **Medical Card**







## My Document





## My Document (cont'd)





All

#### Feedback





## e-Claims





#### **New Claim**







## New Claim (cont'd)







## New Claim (cont'd)







## New Claim (cont'd)





# Query Reply/Appeal







## Query Reply/Appeal (cont'd)





## Query Reply/Appeal (cont'd)





# Submission Log



#### Track Your Claim







## Log Out





Select Log Out in the sign menu when you are finished with your session

#### To Be a **Good Company**







Tokio Marine Life Insurance Malaysia Bhd.

# 1. How to login to oneTokio?



First time login



Enter your NRIC/ Passport Number and the password/ the One Time 6 digits code you received via SMS

# 1. How to login to oneTokio?

b After registration



Login with the same NRIC/Passport Number and password that you have registered earlier in oneTokio/Customer Portal

## 2. My account is locked. How should I proceed?



## 2. My account is locked. How should I proceed? (Cont'd)

Step 1 - 2