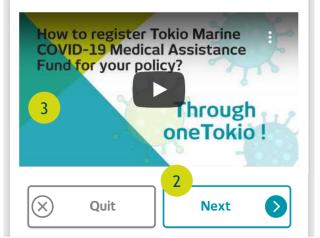

### COVID-19 Medical Assistance Fund Registration

**COVID-19 Medical Assistance Fund** Covid-19 Medical Assistance Fund To ease the burden of our public healthcare, the Government has expressed their intention to outsource Covid-19 treatments to private hospitals and to introduce a vaccination program by the end of February 2021. In line with this initiative, we are pleased to announce the launch of Tokio Marine COVID-19 Medical Assistance Fund to support our customers during this difficult time. The RM 5million fund allocated under this initiative will provide the following benefits: 1. Medical Expenses Assistance

2. Vaccination Support

Click here for COVID-19 Medical Assistance Fund Registration

Click "Next" to proceed

You can click here to watch the instruction video