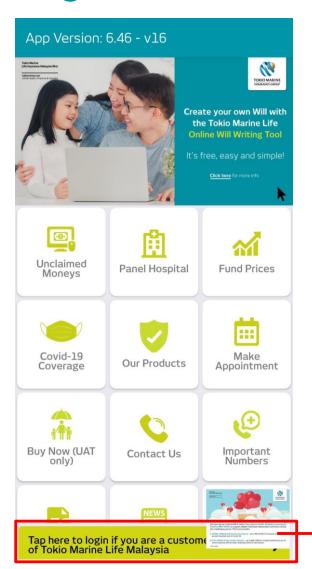

## Homepage

Visuals for any news and announcements are displayed here

Buttons can be used to navigate to functions in the app