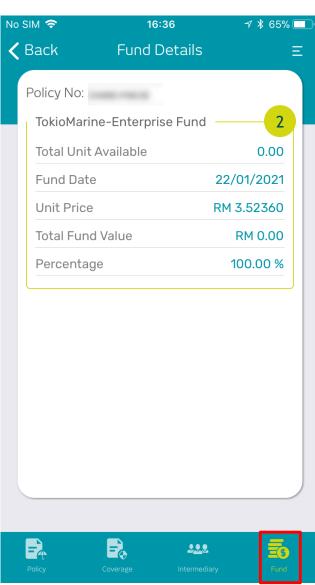

# My Policy (Cont'd)

Intermediary Details are displayed under the "Intermediary" tab. You may contact your intermediary by getting their details here.

Fund Details are displayed under the "Coverage" tab