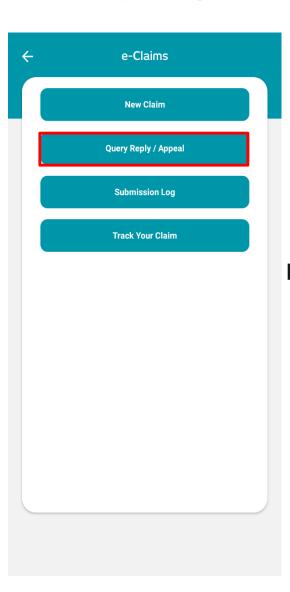

ayed under the "Coverage" tab

#### Medical Card





Click "Panel Hospital" to show a list of Panel and Preferred Hospitals

Click "My Medical Card Claim History" to check on any previous claims done with your Medical Card

Click "Medical Card" to see your digital medical card

Click "My Consultation & Surgical Fees" for recommended medical fees by Malaysia Medical Association. Please find the PDF version from

https://www.mma.org.my/ima ges/pdfs/Link-ScheduleOfFees/Amended-Thirtheen-Fee-Schedule.pdf

## My Medical Card Claim History







#### **Medical Card**







## My Document





## My Document (cont'd)





All

#### Feedback





## e-Claims





#### **New Claim**







## New Claim (cont'd)







## New Claim (cont'd)







## New Claim (cont'd)





# Query Reply/Appeal







## Query Reply/Appeal (cont'd)





## Query Reply/Appeal (cont'd)





# Submission Log



#### Track Your Claim







## Log Out





Select Log Out in the sign menu when you are finished with your session

#### To Be a **Good Company**







Tokio Marine Life Insurance Malaysia Bhd.

# 1. How to login to oneTokio?



First time login



Enter your NRIC/ Passport Number and the password/ the One Time 6 digits code you received via SMS

# 1. How to login to oneTokio?

b After registration



Login with the same NRIC/Passport Number and password that you have registered earlier in oneTokio/Customer Portal

## 2. My account is locked. How should I proceed?



## 2. My account is locked. How should I proceed? (Cont'd)

Step 1 - 2





### 2. My account is locked. How should I proceed