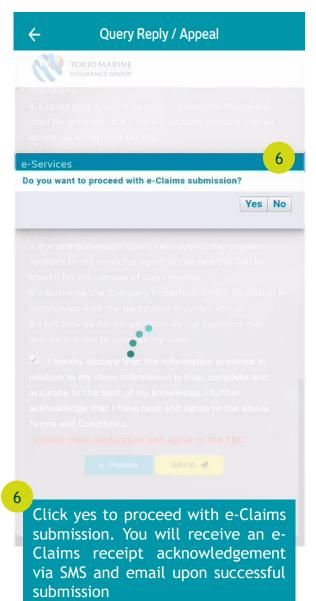

to show a list of Panel and Preferred Hospitals

Click "My Medical Card Claim History" to check on any previous claims done with your Medical Card

Click "Medical Card" to see your digital medical card

Click "My Consultation & Surgical Fees" for recommended medical fees by Malaysia Medical Association. Please find the PDF version from

https://www.mma.org.my/ima ges/pdfs/Link-ScheduleOfFees/Amended-Thirtheen-Fee-Schedule.pdf

## My Medical Card Claim History







#### **Medical Card**







## My Document





## My Document (cont'd)





All

#### Feedback





## e-Claims





#### **New Claim**







## New Claim (cont'd)







## New Claim (cont'd)







## New Claim (cont'd)





# Query Reply/Appeal







## Query Reply/Appeal (cont'd)





## Query Reply/Appeal (cont'd)





# Submission Log



#### Track Your Claim







## Log Out





Select Log Out in the sign menu when you are finished with your session

#### To Be a **Good Company**







Tokio Marine Life Insurance Malaysia Bhd.

# 1. How to login to oneTokio?



First time login



Enter your NRIC/ Passport Number and the password/ the One Time 6 digits code you received via SMS

# 1. How to login to oneTokio?

b After registration



Login with the same NRIC/Passport Number and password that you have registered earlier in oneTokio/Customer Portal

## 2. My account is locked. How should I proceed?



## 2. My account is locked. How should I proceed? (Cont'd)

Step 1 - 2





### 2. My account is locked. How should I proceed? (Cont'd)

**Step 3 - 4** 





## 2. My account is locked. How should I pr