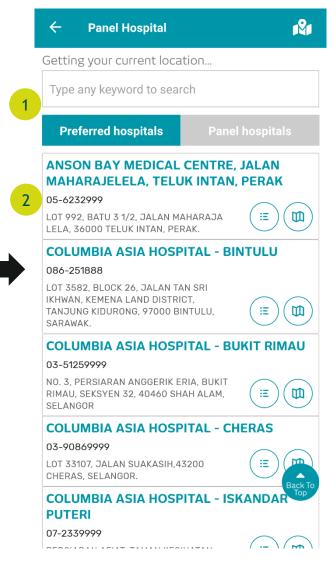

### Panel Hospital

Under Panel Hospital, a list of Preferred or Panel Hospitals closest to you will be shown if you enable location services on your mobile

The hospital's full address, contact details and distance are shown below

## Panel Hospital (Cont'd)

Type in the search bar to look for a specific hospital

Clicking the "Benefits" button will show extra benefits to you for preferred hospitals

Clicking "Direction" will prompt your mobile phone to open a third party maps application to show the direction from your current location to the hospital