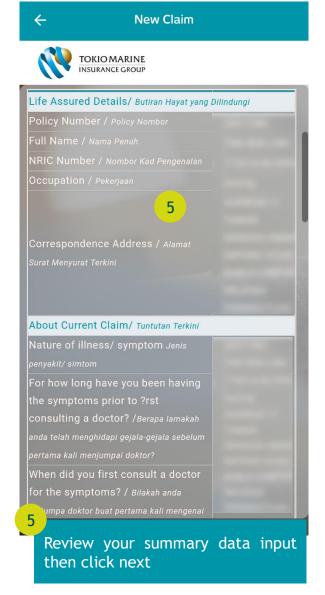

contact your intermediary by getting their details here.

Fund Details are displayed under the "Coverage" tab

#### Medical Card





Click "Panel Hospital" to show a list of Panel and Preferred Hospitals

Click "My Medical Card Claim History" to check on any previous claims done with your Medical Card

Click "Medical Card" to see your digital medical card

Click "My Consultation & Surgical Fees" for recommended medical fees by Malaysia Medical Association. Please find the PDF version from

https://www.mma.org.my/ima ges/pdfs/Link-ScheduleOfFees/Amended-Thirtheen-Fee-Schedule.pdf

## My Medical Card Claim History







#### **Medical Card**







## My Document





## My Document (cont'd)





All

#### Feedback





## e-Claims





#### **New Claim**







## New Claim (cont'd)







## New Claim (cont'd)







## New Claim (cont'd)





# Query Reply/Appeal







## Query Reply/Appeal (cont'd)





## Query Reply/Appeal (cont'd)





# Submission Log



#### Track Your Claim







## Log Out





Select Log Out in the sign menu when you are finished with your session

#### To Be a **Good Company**







Tokio Marine Life Insurance Malaysia Bhd.

# 1. How to login to oneTokio?



First time login



Enter your NRIC/ Passport Number and the password/ the One Time 6 digits code you received via SMS

# 1. How to login to oneTokio?

b After registration



Login with the same NRIC/Passport Number and password that you have registered earlier in oneTokio/Customer Portal

## 2. My account is locked. How should I proceed?



## 2. My account is locked. How should I proc