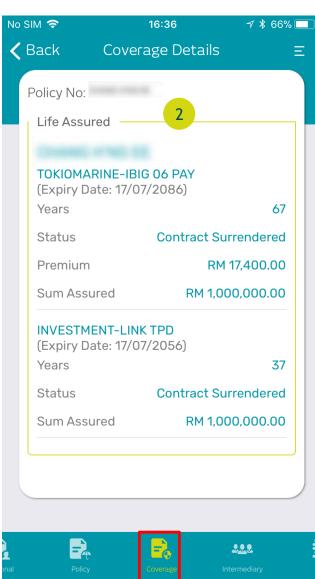

# My Policy (Cont'd)

All Policy Details are displayed under the "Policy" tab

Coverage Details are displayed under the "Coverage" tab with the plan you have purchased and the Sum Assured and Premium