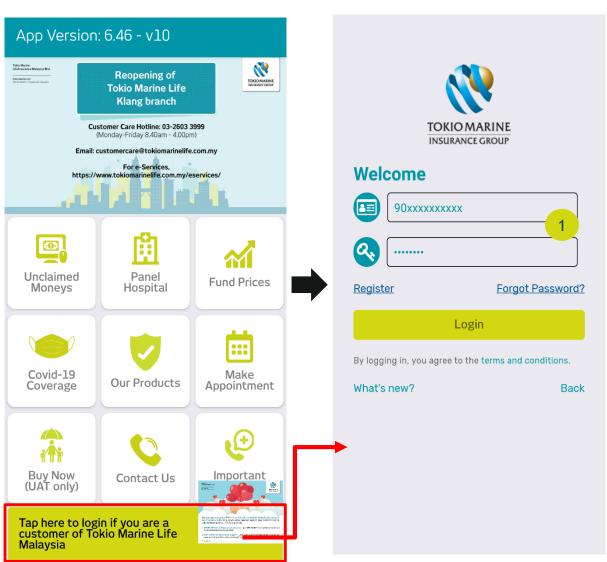

# 1. How to login to oneTokio?

First time login

Enter your NRIC/ Passport Number and the password/ the One Time 6 digits code you received via SMS

# 1. How to login to oneTokio?

b After registration

Login with the same NRIC/Passport Number and password that you have registered earlier in oneTokio/Customer Portal