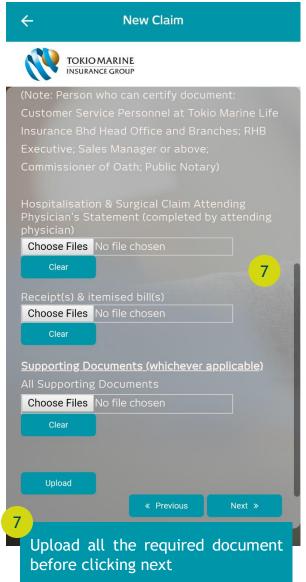

y getting their details here.

Fund Details are displayed under the "Coverage" tab

#### Medical Card





Click "Panel Hospital" to show a list of Panel and Preferred Hospitals

Click "My Medical Card Claim History" to check on any previous claims done with your Medical Card

Click "Medical Card" to see your digital medical card

Click "My Consultation & Surgical Fees" for recommended medical fees by Malaysia Medical Association. Please find the PDF version from

https://www.mma.org.my/ima ges/pdfs/Link-ScheduleOfFees/Amended-Thirtheen-Fee-Schedule.pdf

## My Medical Card Claim History







#### **Medical Card**







## My Document





## My Document (cont'd)





All

#### Feedback





## e-Claims





#### **New Claim**







## New Claim (cont'd)







## New Claim (cont'd)







## New Claim (cont'd)





# Query Reply/Appeal







## Query Reply/Appeal (cont'd)





## Query Reply/Appeal (cont'd)





# Submission Log



#### Track Your Claim







## Log Out





Select Log Out in the sign menu when you are finished with your session

#### To Be a **Good Company**







Tokio Marine Life Insurance Malaysia Bhd.

# 1. How to login to oneTokio?



First time login



Enter your NRIC/ Passport Number and the password/ the One Time 6 digits code you received via SMS

# 1. How to login to oneTokio?

b After registration



Login with the same NRIC/Passport Number and password that you have registered earlier in oneTokio/Customer Portal

## 2. My account is locked. How should I proceed?



## 2. My account is locked. How should I proceed? (Cont'd)

Step 1 - 2