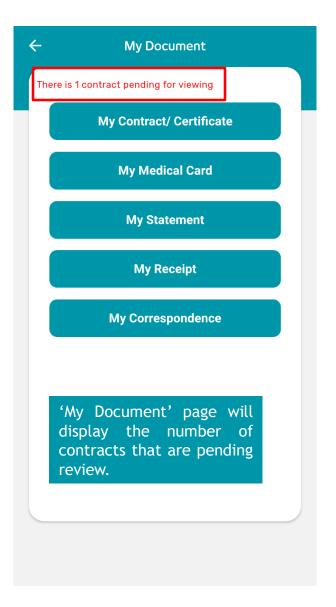

Sum Assured and Premium

# My Policy (Cont'd)





Intermediary Details are displayed under the "Intermediary" tab. You may contact your intermediary by getting their details here.

Fund Details are displayed under the "Coverage" tab

#### Medical Card





Click "Panel Hospital" to show a list of Panel and Preferred Hospitals

Click "My Medical Card Claim History" to check on any previous claims done with your Medical Card

Click "Medical Card" to see your digital medical card

Click "My Consultation & Surgical Fees" for recommended medical fees by Malaysia Medical Association. Please find the PDF version from

https://www.mma.org.my/ima ges/pdfs/Link-ScheduleOfFees/Amended-Thirtheen-Fee-Schedule.pdf

## My Medical Card Claim History







#### **Medical Card**







## My Document





## My Document (cont'd)





All

#### Feedback





## e-Claims





#### **New Claim**







## New Claim (cont'd)







## New Claim (cont'd)







## New Claim (cont'd)





# Query Reply/Appeal







## Query Reply/Appeal (cont'd)





## Query Reply/Appeal (cont'd)





# Submission Log



#### Track Your Claim







## Log Out





Select Log Out in the sign menu when you are finished with your session

#### To Be a **Good Company**







Tokio Marine Life Insurance Malaysia Bhd.

# 1. How to login to oneTokio?



First time login



Enter your NRIC/ Passport Number and the password/ the One Time 6 digits code you received via SMS

# 1. How to login to oneTokio?

b After registration



Login with the same NRIC/Passport Number and password that you have registered earlier in