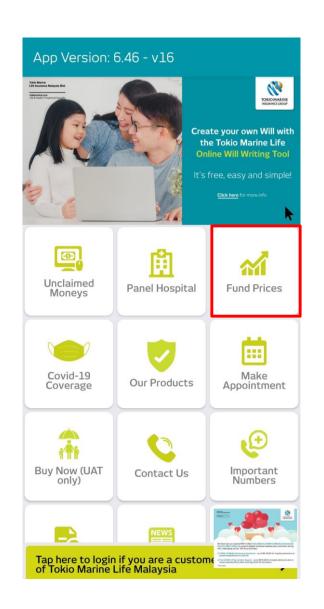

### **Fund Prices**

### Fund Prices (Cont'd)

Fund type and time period of unit price can be filtered

Chart of unit price movement displayed

Fund type and time period of unit price can be filtered

Unit Price History displayed as a table