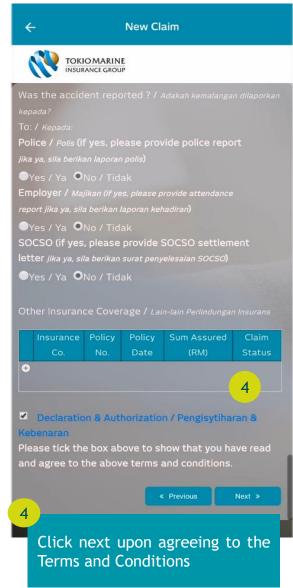

y contact your intermediary by getting their details here.

Fund Details are displayed under the "Coverage" tab

#### Medical Card





Click "Panel Hospital" to show a list of Panel and Preferred Hospitals

Click "My Medical Card Claim History" to check on any previous claims done with your Medical Card

Click "Medical Card" to see your digital medical card

Click "My Consultation & Surgical Fees" for recommended medical fees by Malaysia Medical Association. Please find the PDF version from

https://www.mma.org.my/ima ges/pdfs/Link-ScheduleOfFees/Amended-Thirtheen-Fee-Schedule.pdf

## My Medical Card Claim History







#### **Medical Card**







## My Document





## My Document (cont'd)





All

#### Feedback





## e-Claims





#### **New Claim**







## New Claim (cont'd)







## New Claim (cont'd)







## New Claim (cont'd)





# Query Reply/Appeal







## Query Reply/Appeal (cont'd)





## Query Reply/Appeal (cont'd)





# Submission Log



#### Track Your Claim







## Log Out





Select Log Out in the sign menu when you are finished with your session

#### To Be a **Good Company**







Tokio Marine Life Insurance Malaysia Bhd.

# 1. How to login to oneTokio?



First time login



Enter your NRIC/ Passport Number and the password/ the One Time 6 digits code you received via SMS

# 1. How to login to oneTokio?

b After registration



Login with the same NRIC/Passport Number and password that you have registered earlier in oneTokio/Customer Portal

## 2. My account is locked. How should I proceed?



## 2. My account is locked. How should I pr