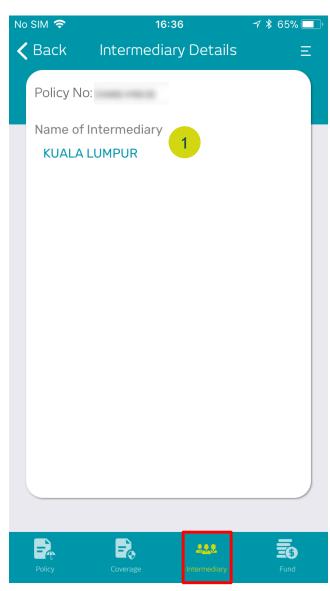

# My Policy (Cont'd)

Intermediary Details are displayed under the "Intermediary" tab. You may contact your intermediary by getting their details here.

Fund Details are displayed under the "Coverage" tab