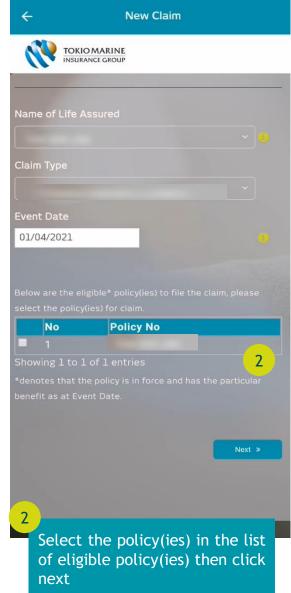

"Intermediary" tab. You may contact your intermediary by getting their details here.

Fund Details are displayed under the "Coverage" tab

#### Medical Card





Click "Panel Hospital" to show a list of Panel and Preferred Hospitals

Click "My Medical Card Claim History" to check on any previous claims done with your Medical Card

Click "Medical Card" to see your digital medical card

Click "My Consultation & Surgical Fees" for recommended medical fees by Malaysia Medical Association. Please find the PDF version from

https://www.mma.org.my/ima ges/pdfs/Link-ScheduleOfFees/Amended-Thirtheen-Fee-Schedule.pdf

## My Medical Card Claim History







#### **Medical Card**







## My Document





## My Document (cont'd)





All

#### Feedback





## e-Claims





#### **New Claim**







## New Claim (cont'd)







## New Claim (cont'd)







## New Claim (cont'd)





# Query Reply/Appeal







## Query Reply/Appeal (cont'd)





## Query Reply/Appeal (cont'd)





# Submission Log



#### Track Your Claim







## Log Out





Select Log Out in the sign menu when you are finished with your session

#### To Be a **Good Company**







Tokio Marine Life Insurance Malaysia Bhd.

# 1. How to login to oneTokio?



First time login



Enter your NRIC/ Passport Number and the password/ the One Time 6 digits code you received via SMS

# 1. How to login to oneTokio?

b After registration



Login with the same NRIC/Passport Number and password that you have registered earlier in oneTokio/Customer Portal

## 2. My account is locked. How should I proceed?



## 2. My account