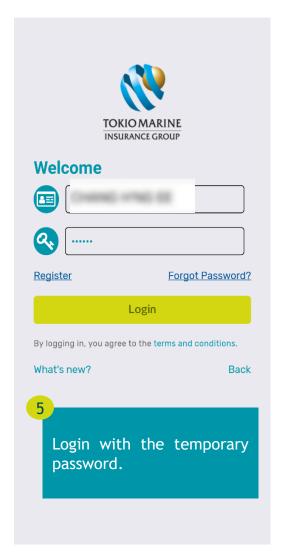

First time login



Enter your NRIC/ Passport Number and the password/ the One Time 6 digits code you received via SMS

# 1. How to login to oneTokio?

b After registration



Login with the same NRIC/Passport Number and password that you have registered earlier in oneTokio/Customer Portal

## 2. My account is locked. How should I proceed?



## 2. My account is locked. How should I proceed? (Cont'd)

Step 1 - 2





### 2. My account is locked. How should I proceed? (Cont'd)

**Step 3 - 4** 





## 2. My account is locked. How should I proceed? (Cont'd)

**Step 5 - 6** 





## 3. I forgot my password. How can I get a new one?



## 3. I forgot my password. How can I get a new one? (Cont'd)

Step 1 - 3





### 3. I forgot my password. How can I get a new one? (Cont'd)

Step 4 - 5





## 3. I forgot my password. How can I get a new one? (Cont'd)

Step 6 - 8







# 4. I am the Life Assured of the policy, why can't I login to one Tokio?



You can only login to oneTokio if you are the policy owner or absolute assignee of policy(ies).

# 5. If I am still not able to login to oneTokio, what should I do?





#### To Be a **Good Company**





## **Thank You**

Tokio Marine Life Insurance Malaysia Bhd.

tokiomarine.com Life & Health | Property & Casualty