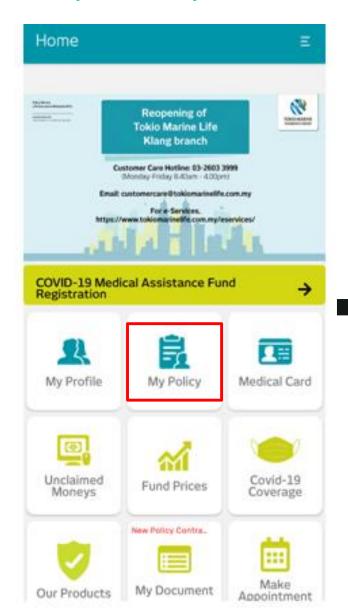

### Homepage

Visuals for any news and announcements are displayed here

Click the hamburger menu to navigate for more options

Buttons can be used to navigate to functions in the app