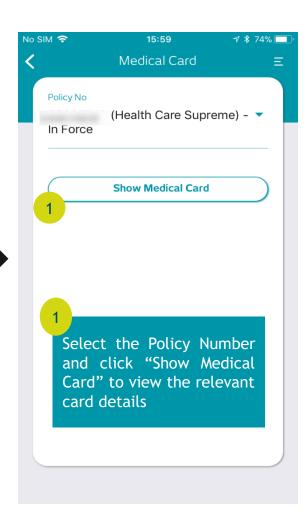

#### Medical Card

Click "Panel Hospital" to show a list of Panel and Preferred Hospitals

Click "My Medical Card Claim History" to check on any previous claims done with your Medical Card

Click "Medical Card" to see your digital medical card