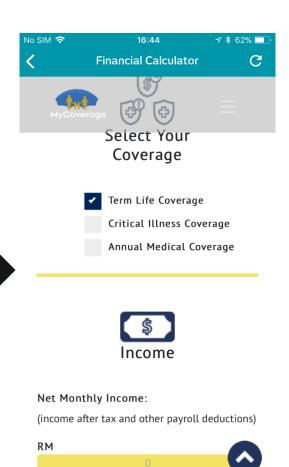

#### Financial Calculator

**Financial Calculator** I'm Interested

Your Monthly Recommended Monthly Premium Available Cash Flow RMRM 1,300 1,000

You are currently paying RM 1,000 for insurance premium / takaful contribution. The rule of thumb is 10% of your income is utilized for insurance and based on the above, you have a balance of RM 300 for this purpose.

Enter the details required in the Financial Calculator and Recommended Monthly Premium will be generated for you