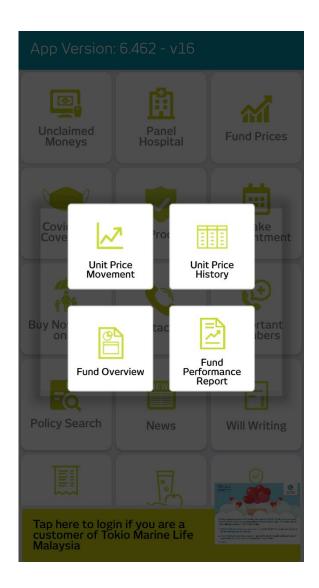

### **Fund Prices**

### Fund Prices (Cont'd)

Fund type and time period of unit price can be filtered

Chart of unit price movement displayed

Fund type and time period of unit price can be filtered

Unit Price History displayed as a table

## Fund Prices (Cont'd)

Funds Overview shows a list of all our funds with a short description of its goals