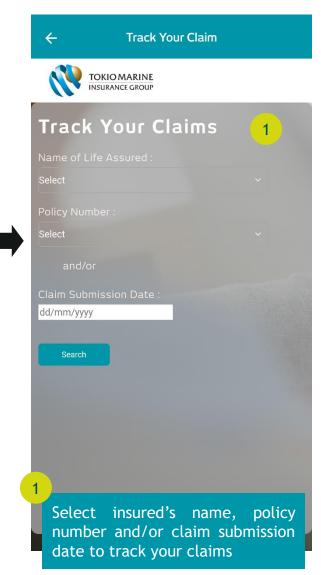

s

Click "My Medical Card Claim History" to check on any previous claims done with your Medical Card

Click "Medical Card" to see your digital medical card

Click "My Consultation & Surgical Fees" for recommended medical fees by Malaysia Medical Association. Please find the PDF version from

https://www.mma.org.my/ima ges/pdfs/Link-ScheduleOfFees/Amended-Thirtheen-Fee-Schedule.pdf

## My Medical Card Claim History







#### **Medical Card**







## My Document





## My Document (cont'd)





All

#### Feedback





## e-Claims





#### **New Claim**







## New Claim (cont'd)







## New Claim (cont'd)







## New Claim (cont'd)





# Query Reply/Appeal







## Query Reply/Appeal (cont'd)





## Query Reply/Appeal (cont'd)





# Submission Log



#### Track Your Claim







## Log Out





Select Log Out in the sign menu when you are finished with your session

#### To Be a **Good Company**







Tokio Marine Life Insurance Malaysia Bhd.

# 1. How to login to oneTokio?



First time login



Enter your NRIC/ Passport Number and the password/ the One Time 6 digits code you received via SMS

# 1. How to login to oneTokio?

b After registration



Login with the same NRIC/Passport Number and password that you have registered earlier in oneTokio/Customer Portal

## 2. My account is locked. How should I proceed?



## 2. My account is locked. How should I proceed? (Cont'd)

Step 1 - 2





### 2. My account is locked. How should I proceed? (Cont'd)

**Step 3 - 4** 





## 2. My account is locked. How should I proceed? (Cont'd)

**Step 5 - 6** 





## 3. I f