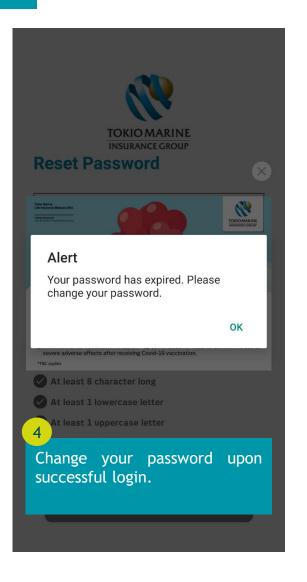

## 3. I forgot my password. How can I get a new one?

## 3. I forgot my password. How can I get a new one? (Cont'd)

Step 1 - 3