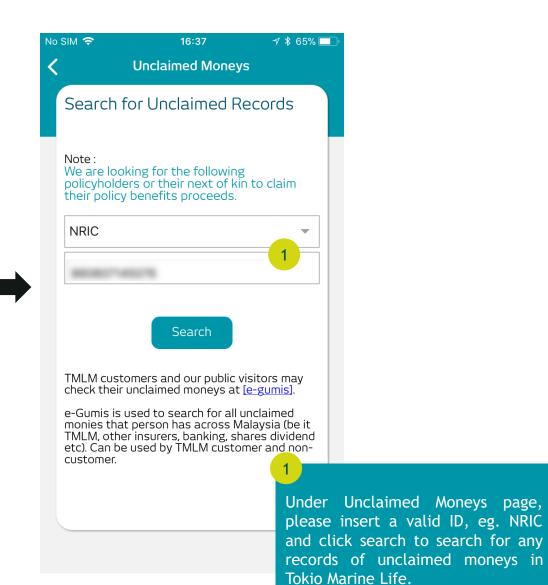

edical Card                         |              |              |      |
| My Medical Card Claim History        |              |              |      |
| Medical Card                         |              |              |      |
| My Document                          |              |              |      |
| Feedback                             |              |              |      |
| e-Claims                             |              | <b>V</b>     |      |
| Medical Assistance Fund Registration |              |              |      |

#### To Be a **Good Company**





## Before Login

Tokio Marine Life Insurance Malaysia Bhd.

## Homepage





Visuals for any news and announcements are displayed here

Buttons can be used to navigate to functions in the app

### **Unclaimed Moneys**





### Panel Hospital





Under Panel Hospital, a list of Preferred or Panel Hospitals closest to you will be shown if you enable location services on your mobile

The hospital's full address, contact details and distance are shown below

## Panel Hospital (Cont'd)





Type in the search bar to look for a specific hospital

Clicking the "Benefits" button will show extra benefits to you for preferred hospitals

Clicking "Direction" will prompt your mobile phone to open a third party maps application to show the direction from your current location to the hospital

### **Fund Prices**





### Fund Prices (Cont'd)

Fund type and time period of unit price can be filtered



Chart of unit price movement displayed



Fund type and time period of unit price can be filtered



Unit Price History