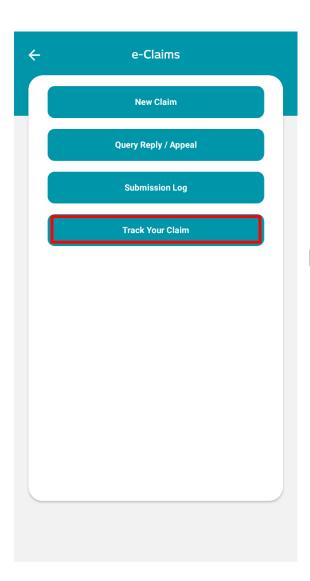

als

Click "My Medical Card Claim History" to check on any previous claims done with your Medical Card

Click "Medical Card" to see your digital medical card

Click "My Consultation & Surgical Fees" for recommended medical fees by Malaysia Medical Association. Please find the PDF version from

https://www.mma.org.my/ima ges/pdfs/Link-ScheduleOfFees/Amended-Thirtheen-Fee-Schedule.pdf

## My Medical Card Claim History







#### **Medical Card**







## My Document





## My Document (cont'd)





All

#### Feedback





## e-Claims





#### **New Claim**







## New Claim (cont'd)







## New Claim (cont'd)







## New Claim (cont'd)





# Query Reply/Appeal







## Query Reply/Appeal (cont'd)





## Query Reply/Appeal (cont'd)





# Submission Log



#### Track Your Claim







## Log Out





Select Log Out in the sign menu when you are finished with your session

#### To Be a **Good Company**







Tokio Marine Life Insurance Malaysia Bhd.

# 1. How to login to oneTokio?



First time login



Enter your NRIC/ Passport Number and the password/ the One Time 6 digits code you received via SMS

# 1. How to login to oneTokio?

b After registration



Login with the same NRIC/Passport Number and password that you have registered earlier in oneTokio/Customer Portal

## 2. My account is locked. How should I proceed?



## 2. My account is locked. How should I proceed? (Cont'd)

Step 1 - 2





### 2. My account is locked. How should I proceed? (Cont'd)

**Step 3 - 4** 





## 2. My account is locked. How should I proceed? (Cont'd)

**Step 5 - 6** 





## 3. I