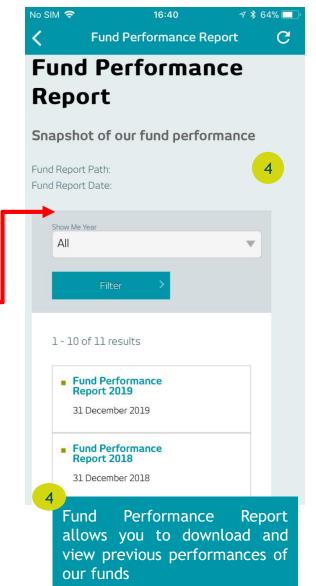

### **Fund Prices**

### Fund Prices (Cont'd)

Fund type and time period of unit price can be filtered

Chart of unit price movement displayed

Fund type and time period of unit price can be filtered

Unit Price History displayed as a table

## Fund Prices (Cont'd)

Funds Overview shows a list of all our funds with a short description of its goals