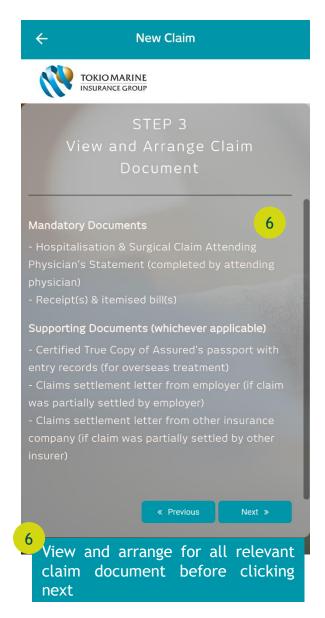

by getting their details here.

Fund Details are displayed under the "Coverage" tab

#### Medical Card





Click "Panel Hospital" to show a list of Panel and Preferred Hospitals

Click "My Medical Card Claim History" to check on any previous claims done with your Medical Card

Click "Medical Card" to see your digital medical card

Click "My Consultation & Surgical Fees" for recommended medical fees by Malaysia Medical Association. Please find the PDF version from

https://www.mma.org.my/ima ges/pdfs/Link-ScheduleOfFees/Amended-Thirtheen-Fee-Schedule.pdf

## My Medical Card Claim History







#### **Medical Card**







## My Document





## My Document (cont'd)





All

#### Feedback





## e-Claims





#### **New Claim**







## New Claim (cont'd)







## New Claim (cont'd)







## New Claim (cont'd)





# Query Reply/Appeal







## Query Reply/Appeal (cont'd)





## Query Reply/Appeal (cont'd)





# Submission Log



#### Track Your Claim







## Log Out





Select Log Out in the sign menu when you are finished with your session

#### To Be a **Good Company**







Tokio Marine Life Insurance Malaysia Bhd.

# 1. How to login to oneTokio?



First time login



Enter your NRIC/ Passport Number and the password/ the One Time 6 digits code you received via SMS

# 1. How to login to oneTokio?

b After registration



Login with the same NRIC/Passport Number and password that you have registered earlier in oneTokio/Customer Portal

## 2. My account is locked. How should I proceed?



## 2. My account is locked. How should I proceed? (Cont'd)

Step 1 - 2