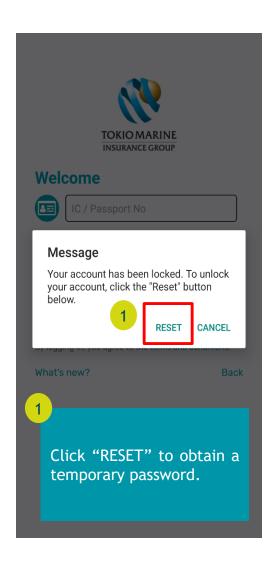

## New Claim (cont'd)





# Query Reply/Appeal







## Query Reply/Appeal (cont'd)





## Query Reply/Appeal (cont'd)





# Submission Log



#### Track Your Claim







## Log Out





Select Log Out in the sign menu when you are finished with your session

#### To Be a **Good Company**







Tokio Marine Life Insurance Malaysia Bhd.

# 1. How to login to oneTokio?



First time login



Enter your NRIC/ Passport Number and the password/ the One Time 6 digits code you received via SMS

# 1. How to login to oneTokio?

b After registration



Login with the same NRIC/Passport Number and password that you have registered earlier in oneTokio/Customer Portal

## 2. My account is locked. How should I proceed?



## 2. My account is locked. How should I proceed? (Cont'd)

Step 1 - 2





### 2. My account is locked. How should I proceed? (Cont'd)

**Step 3 - 4** 





## 2. My account is locked. How should I proceed? (Cont'd)

**Step 5 - 6** 





## 3. I forgot my password. How can I get a new one?



## 3. I forgot my password. How can I get a new one? (Cont'd)

Step 1 - 3





### 3. I forgot my password. How can I get a new one? (Cont'd)

Step 4 - 5





## 3. I forgot my password. How can I get a new one? (Cont'd)

Step 6 - 8







# 4. I am the Life Assured of the policy, why can't I login to one Tokio?



You can only login to oneTokio if you are the policy owner or absolute assignee of policy(ies).

# 5. If I am still not able to login to oneTokio, what should I do?





#### To Be a **Good Company**





## **Thank You**

Tokio Marine Life Insurance Malaysia