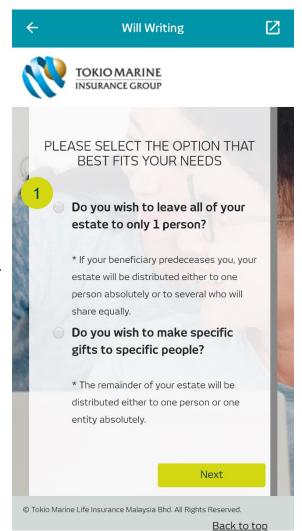

### Will Writing

On the Will Writing page, please select the option of will which is more suitable for you.