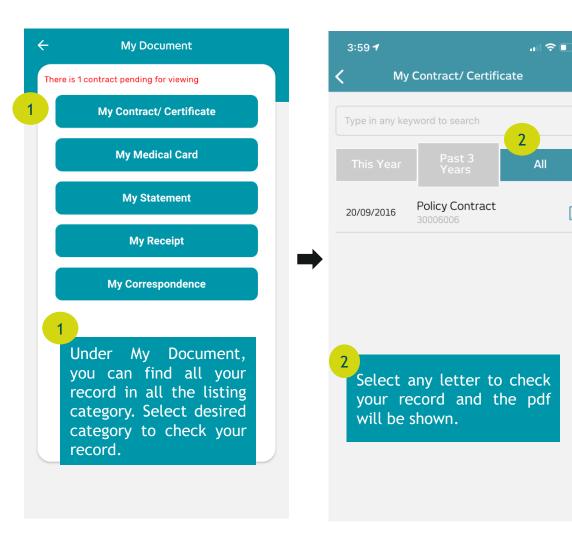

My Policy (Cont'd)





Intermediary Details are displayed under the "Intermediary" tab. You may contact your intermediary by getting their details here.

Fund Details are displayed under the "Coverage" tab

#### Medical Card





Click "Panel Hospital" to show a list of Panel and Preferred Hospitals

Click "My Medical Card Claim History" to check on any previous claims done with your Medical Card

Click "Medical Card" to see your digital medical card

Click "My Consultation & Surgical Fees" for recommended medical fees by Malaysia Medical Association. Please find the PDF version from

https://www.mma.org.my/ima ges/pdfs/Link-ScheduleOfFees/Amended-Thirtheen-Fee-Schedule.pdf

## My Medical Card Claim History







#### **Medical Card**







## My Document





## My Document (cont'd)





All

#### Feedback





## e-Claims





#### **New Claim**







## New Claim (cont'd)







## New Claim (cont'd)







## New Claim (cont'd)





# Query Reply/Appeal







## Query Reply/Appeal (cont'd)





## Query Reply/Appeal (cont'd)





# Submission Log



#### Track Your Claim







## Log Out





Select Log Out in the sign menu when you are finished with your session

#### To Be a **Good Company**







Tokio Marine Life Insurance Malaysia Bhd.

# 1. How to login to oneTokio?



First time login



Enter your NRIC/ Passport Number and the password/ the One Time 6 digits code you received via SMS

# 1. How to login to oneTokio?

b After registration



Login with the same NRIC/Passport Number and password that you have registered earlier in oneTokio/Customer Portal