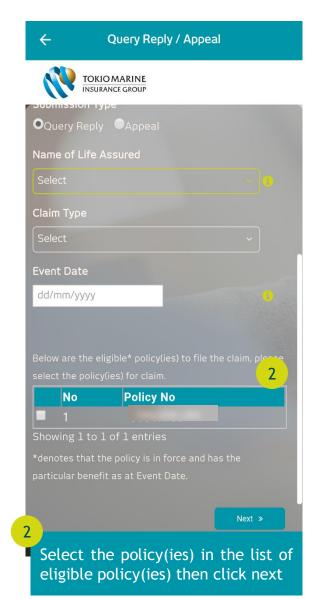

under the "Coverage" tab

#### Medical Card





Click "Panel Hospital" to show a list of Panel and Preferred Hospitals

Click "My Medical Card Claim History" to check on any previous claims done with your Medical Card

Click "Medical Card" to see your digital medical card

Click "My Consultation & Surgical Fees" for recommended medical fees by Malaysia Medical Association. Please find the PDF version from

https://www.mma.org.my/ima ges/pdfs/Link-ScheduleOfFees/Amended-Thirtheen-Fee-Schedule.pdf

## My Medical Card Claim History







#### **Medical Card**







## My Document





## My Document (cont'd)





All

#### Feedback





## e-Claims





#### **New Claim**







## New Claim (cont'd)







## New Claim (cont'd)







## New Claim (cont'd)





# Query Reply/Appeal







## Query Reply/Appeal (cont'd)





## Query Reply/Appeal (cont'd)





# Submission Log



#### Track Your Claim







## Log Out





Select Log Out in the sign menu when you are finished with your session

#### To Be a **Good Company**







Tokio Marine Life Insurance Malaysia Bhd.

# 1. How to login to oneTokio?



First time login



Enter your NRIC/ Passport Number and the password/ the One Time 6 digits code you received via SMS

# 1. How to login to oneTokio?

b After registration



Login with the same NRIC/Passport Number and password that you have registered earlier in oneTokio/Customer Portal

## 2. My account is locked. How should I proceed?



## 2. My account is locked. How should I proceed? (Cont'd)

Step 1 - 2





### 2. My account is locked. How should I proceed? (C