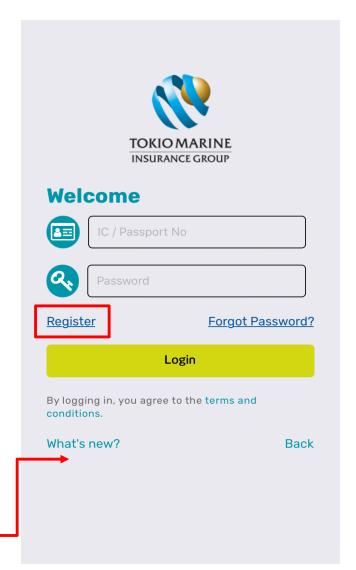

## Register

Click Register if you do not have an existing account yet

Tap here to register a new account