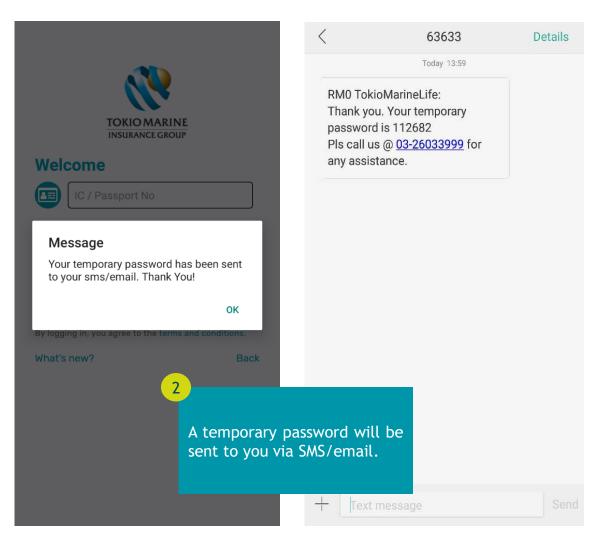

## New Claim (cont'd)





# Query Reply/Appeal







## Query Reply/Appeal (cont'd)





## Query Reply/Appeal (cont'd)





# Submission Log



#### Track Your Claim







## Log Out





Select Log Out in the sign menu when you are finished with your session

#### To Be a **Good Company**







Tokio Marine Life Insurance Malaysia Bhd.

# 1. How to login to oneTokio?



First time login



Enter your NRIC/ Passport Number and the password/ the One Time 6 digits code you received via SMS

# 1. How to login to oneTokio?

b After registration



Login with the same NRIC/Passport Number and password that you have registered earlier in oneTokio/Customer Portal

## 2. My account is locked. How should I proceed?



## 2. My account is locked. How should I proceed? (Cont'd)

Step 1 - 2





### 2. My account is locked. How should I proceed? (Cont'd)

**Step 3 - 4** 





## 2. My account is locked. How should I proceed? (Cont'd)

**Step 5 - 6** 





## 3. I forgot my password. How can I get a new one?



## 3. I forgot my password. How can I get a new one? (Cont'd)

Step 1 - 3





### 3. I forgot my password. How can I get a new one? (Cont'd)

Step 4 - 5





## 3. I forgot my password. How can I get a new one? (Cont'd)

Step 6 - 8







# 4. I am the Life Assured of the policy, why can't I login to one Tokio?



You can only login to oneTokio if you are the policy owner or absolute assignee of policy(ies).

# 5. If I am still not able to login to oneTokio, what should I do?





#### To Be a **Good Company**





## **Thank You**

Tokio Marine Life Insurance Malaysia Bh