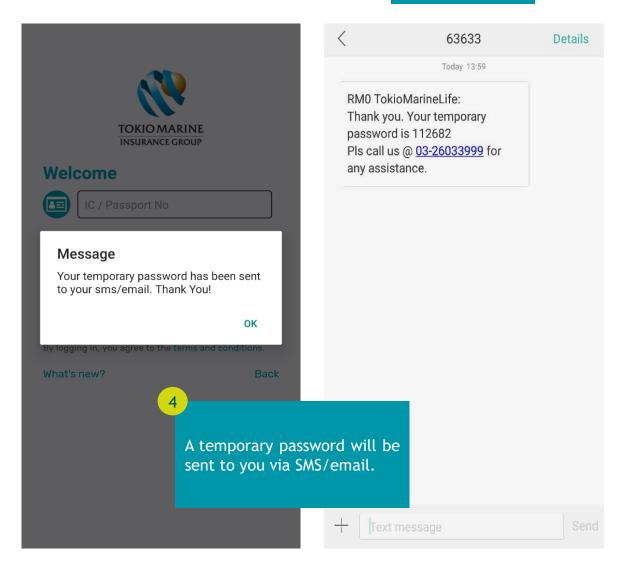

?



First time login



Enter your NRIC/ Passport Number and the password/ the One Time 6 digits code you received via SMS

# 1. How to login to oneTokio?

b After registration



Login with the same NRIC/Passport Number and password that you have registered earlier in oneTokio/Customer Portal

## 2. My account is locked. How should I proceed?



## 2. My account is locked. How should I proceed? (Cont'd)

Step 1 - 2





### 2. My account is locked. How should I proceed? (Cont'd)

**Step 3 - 4** 





## 2. My account is locked. How should I proceed? (Cont'd)

**Step 5 - 6** 





## 3. I forgot my password. How can I get a new one?



## 3. I forgot my password. How can I get a new one? (Cont'd)

Step 1 - 3





### 3. I forgot my password. How can I get a new one? (Cont'd)

Step 4 - 5





## 3. I forgot my password. How can I get a new one? (Cont'd)

Step 6 - 8







# 4. I am the Life Assured of the policy, why can't I login to one Tokio?



You can only login to oneTokio if you are the policy owner or absolute assignee of policy(ies).

# 5. If I am still not able to login to oneTokio, what should I do?





#### To Be a **Good Company**





## **Thank You**

Tokio Marine Life Insurance Malaysia Bhd.

tokiomarine.com Life & Health | Property & Casualty