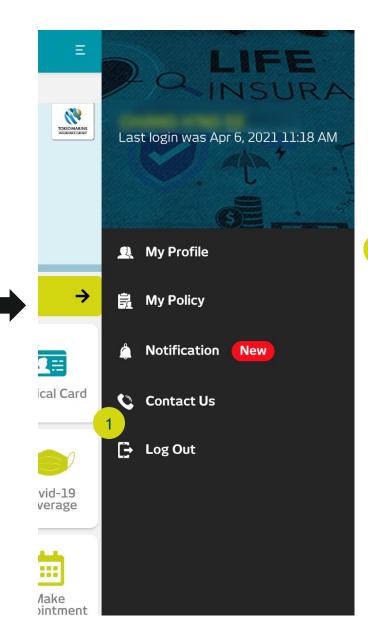

### My Profile

Clicking My Profile will show you your personal details

## My Policy

Clicking My Policy will show you your policy details

## Log Out

Select Log Out in the sign menu when you are finished with your session