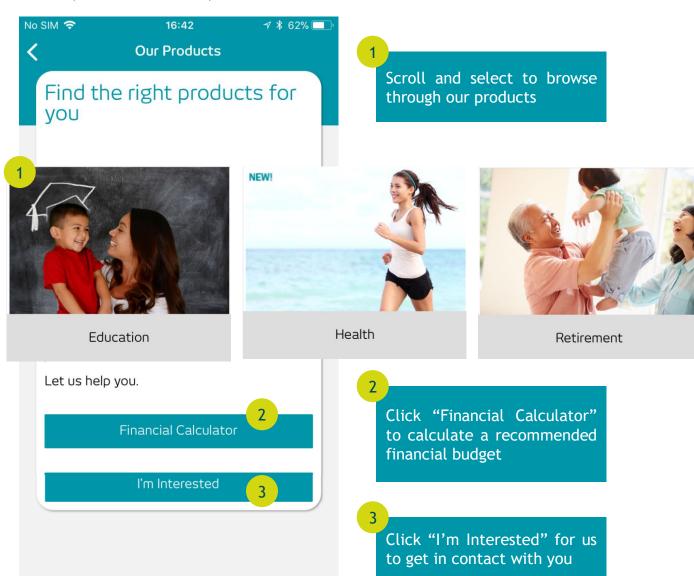

u for preferred hospitals

Clicking "Direction" will prompt your mobile phone to open a third party maps application to show the direction from your current location to the hospital

### **Fund Prices**





### Fund Prices (Cont'd)

Fund type and time period of unit price can be filtered



Chart of unit price movement displayed



Fund type and time period of unit price can be filtered



Unit Price History displayed as a table

## Fund Prices (Cont'd)



Funds Overview shows a list of all our funds with a short description of its goals





### Covid-19 Coverage Announcement





Go to Covid-19 Coverage page to catch up on all the latest announcements we have regarding the Covid-19 pandemic

### **Our Products**





Financial Calculator

I'm Interested

## Our Products (Cont'd)

Life



#### Financial Calculator









**Financial Calculator** I'm Interested







Your Monthly Recommended Monthly Premium Available Cash Flow RMRM 1,300 1,000

You are currently paying RM 1,000 for insurance premium / takaful contribution. The rule of thumb is 10% of your income is utilized for insurance and based on the above, you have a balance of RM 300 for this purpose.

Enter the details required in the Financial Calculator and Recommended Monthly Premium will be generated for you

### Interested in Any of Our Product?



Fill in the Online Enquiry Form for us to get in touch with you

### Make Appointment





Please fill in the details in the appointment form to arrange one with us at your preferred branch

#### **Contact Us**







### Important Numbers





List of useful numb