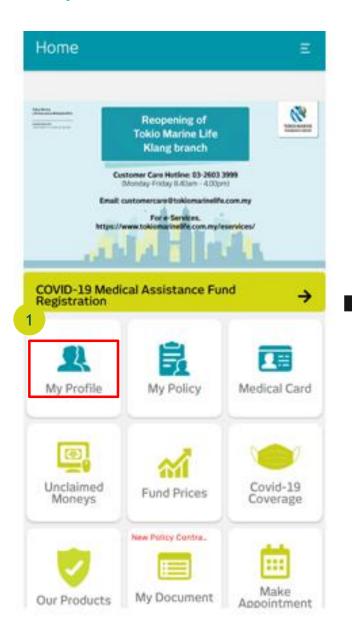

### Homepage

Visuals for any news and announcements are displayed here

Click the hamburger menu to navigate for more options

Buttons can be used to navigate to functions in the app

### My Profile

Clicking My Profile will show you your personal details