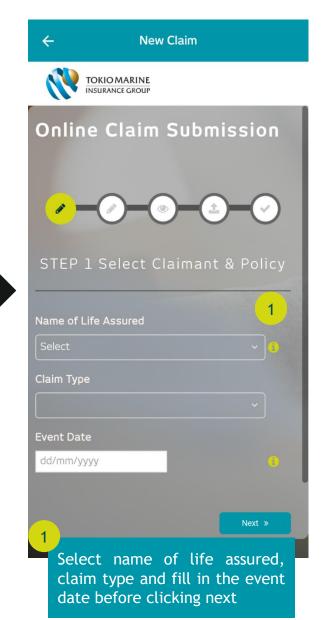

he "Intermediary" tab. You may contact your intermediary by getting their details here.

Fund Details are displayed under the "Coverage" tab

#### Medical Card





Click "Panel Hospital" to show a list of Panel and Preferred Hospitals

Click "My Medical Card Claim History" to check on any previous claims done with your Medical Card

Click "Medical Card" to see your digital medical card

Click "My Consultation & Surgical Fees" for recommended medical fees by Malaysia Medical Association. Please find the PDF version from

https://www.mma.org.my/ima ges/pdfs/Link-ScheduleOfFees/Amended-Thirtheen-Fee-Schedule.pdf

## My Medical Card Claim History







#### **Medical Card**







## My Document





## My Document (cont'd)





All

#### Feedback





## e-Claims





#### **New Claim**







## New Claim (cont'd)







## New Claim (cont'd)







## New Claim (cont'd)





# Query Reply/Appeal







## Query Reply/Appeal (cont'd)





## Query Reply/Appeal (cont'd)





# Submission Log



#### Track Your Claim







## Log Out





Select Log Out in the sign menu when you are finished with your session

#### To Be a **Good Company**







Tokio Marine Life Insurance Malaysia Bhd.

# 1. How to login to oneTokio?



First time login



Enter your NRIC/ Passport Number and the password/ the One Time 6 digits code you received via SMS

# 1. How to login to oneTokio?

b After registration



Login with the same NRIC/Passport Number and password that you have registered earlier in oneTokio/Customer Portal

## 2. My account is locked. How should I proceed?



## 2. My accou