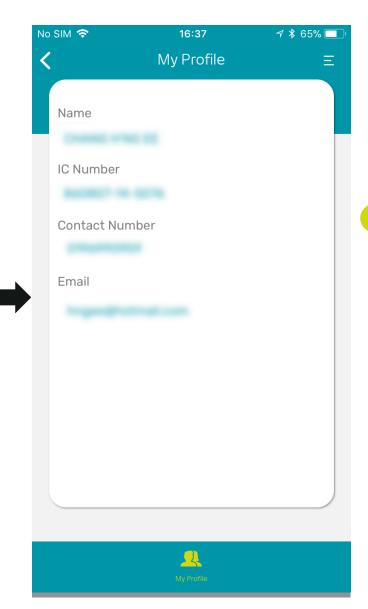

burden of our public healthcare, the Government has expressed their intention to outsource Covid-19 treatments to private hospitals and to introduce a vaccination program by the end of February 2021. In line with this initiative, we are pleased to announce the launch of Tokio Marine COVID-19 Medical Assistance Fund to support our customers during this difficult time. The RM 5million fund allocated under this initiative will provide the following benefits: 1. Medical Expenses Assistance

2. Vaccination Support



Click here for COVID-19 Medical Assistance Fund Registration

Click "Next" to proceed

You can click here to watch the instruction video

### COVID-19 Medical Assistance Fund Registration (Cont'd)





Click 'Register Now' once you agree with the privacy policy.

### My Profile





Clicking My Profile will show you your personal details

## My Policy





Clicking My Policy will show you your policy details

# My Policy (Cont'd)





In "My Policy" page, you can see a list of all the policies you have with Tokio Marine Life

A summary of the policy will be shown here

Click the "I" button for more information about the policy

Client Details will be displayed under the "Personal" tab

# My Policy (Cont'd)





All Policy Details are displayed under the "Policy" tab

Coverage Details are displayed under the "Coverage" tab with the plan you have purchased and the Sum Assured and Premium

# My Policy (Cont'd)





Intermediary Details are displayed under the "Intermediary" tab. You may contact your intermediary by getting their details here.

Fund Details are displaye