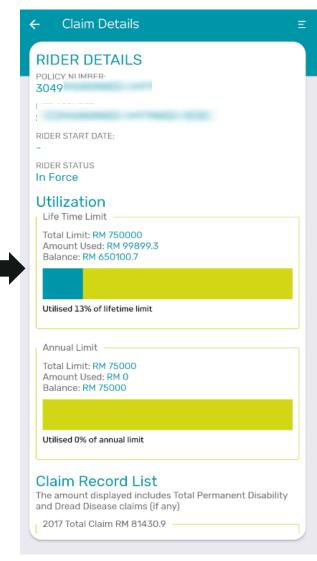

#### Medical Card

Click "Panel Hospital" to show a list of Panel and Preferred Hospitals

Click "My Medical Card Claim History" to check on any previous claims done with your Medical Card

Click "Medical Card" to see your digital medical card