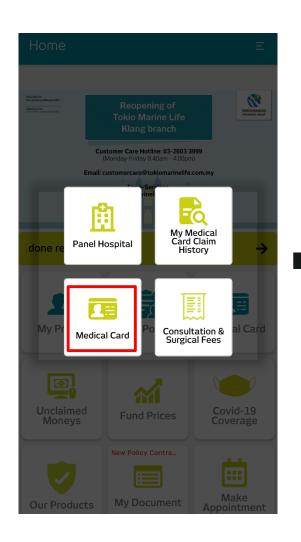

#### Medical Card

Click "Panel Hospital" to show a list of Panel and Preferred Hospitals

Click "My Medical Card Claim History" to check on any previous claims done with your Medical Card

Click "Medical Card" to see your digital medical card