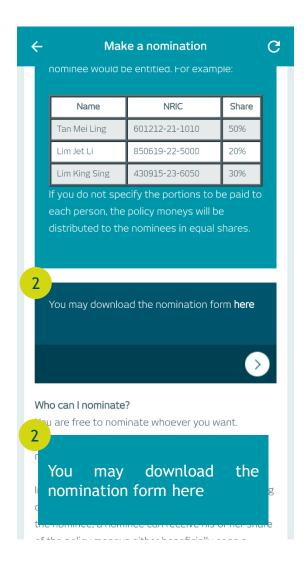

the Will Writing page, please select the option of will which is more suitable for you.

### Will Writing (Cont'd)



Notes and go next

No SIM 🤝 17:34 **₹** 31% □ Will Writing TOKIO MARINE INSURANCE GROUP Return to start To see a sample of the Will which will be generated, click here. YOUR PERSONAL EXECUTORS OF YOUR **INFORMATIO** MINOR CHILDREN STEP 1 OF 5 - YOUR PERSONAL INFO 3 TION NAME YOUR NAME **GENDER** SELECT TYPE OF ID SELECT NRIC / PASSPORT NO. **ADDRESS** Enter your personal details then

click next

### Will Writing (Cont'd)



### Will Writing (Cont'd)



## Consultation & Surgical Fees

Fee-Schedule.pdf



https://www.mma.org.my/images/pdfs/Link-ScheduleOfFees/Amended-Thirtheen-

### Health Tips





Click on any videos to get health tips video

#### Make a Nomination







#### To Be a **Good Company**





After Login

Tokio Marine Life Insurance Malaysia Bhd.

### Login





If you already have an account, log in using your IC/ Passport No and your password

Tap here to log in your account

## Register





Click Register if you do not have an existing account yet

Tap here to register a new account

## Register (Cont'd)





Please fill in all the details accurately in the fields provided before proceeding with registration.

Please check this box for "Terms and Conditions" before completing the registration process. The "Register" button will be greved the out until checkbox is accepted.

### Homepage





Visuals for any news and announcements are displayed here

Click the hamburger menu to navigate for more options

Buttons can be used to navigate to