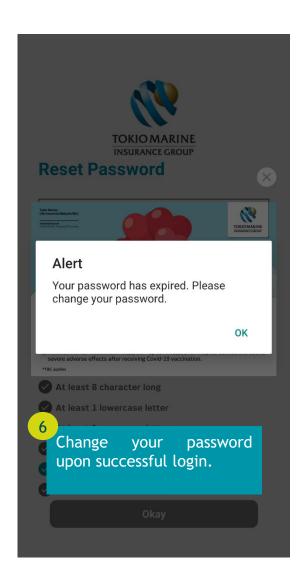

One Time 6 digits code you received via SMS

# 1. How to login to oneTokio?

b After registration



Login with the same NRIC/Passport Number and password that you have registered earlier in oneTokio/Customer Portal

## 2. My account is locked. How should I proceed?



## 2. My account is locked. How should I proceed? (Cont'd)

Step 1 - 2





### 2. My account is locked. How should I proceed? (Cont'd)

**Step 3 - 4** 





## 2. My account is locked. How should I proceed? (Cont'd)

**Step 5 - 6** 





## 3. I forgot my password. How can I get a new one?



## 3. I forgot my password. How can I get a new one? (Cont'd)

Step 1 - 3





### 3. I forgot my password. How can I get a new one? (Cont'd)

Step 4 - 5





## 3. I forgot my password. How can I get a new one? (Cont'd)

Step 6 - 8







# 4. I am the Life Assured of the policy, why can't I login to one Tokio?



You can only login to oneTokio if you are the policy owner or absolute assignee of policy(ies).

# 5. If I am still not able to login to oneTokio, what should I do?





#### To Be a **Good Company**





## **Thank You**

Tokio Marine Life Insurance Malaysia Bhd.

tokiomarine.com Life & Health | Property & Casualty