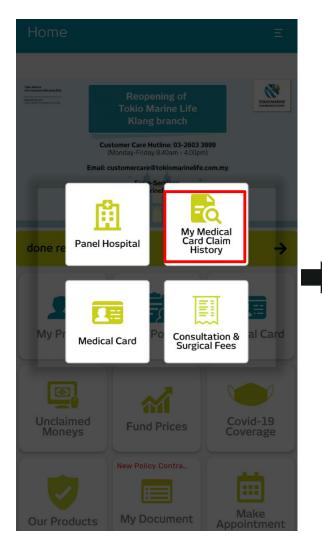

overage" tab with the plan you have purchased and the Sum Assured and Premium

# My Policy (Cont'd)





Intermediary Details are displayed under the "Intermediary" tab. You may contact your intermediary by getting their details here.

Fund Details are displayed under the "Coverage" tab

#### Medical Card





Click "Panel Hospital" to show a list of Panel and Preferred Hospitals

Click "My Medical Card Claim History" to check on any previous claims done with your Medical Card

Click "Medical Card" to see your digital medical card

Click "My Consultation & Surgical Fees" for recommended medical fees by Malaysia Medical Association. Please find the PDF version from

https://www.mma.org.my/ima ges/pdfs/Link-ScheduleOfFees/Amended-Thirtheen-Fee-Schedule.pdf

## My Medical Card Claim History







#### **Medical Card**







## My Document





## My Document (cont'd)





All

#### Feedback





## e-Claims





#### **New Claim**







## New Claim (cont'd)







## New Claim (cont'd)







## New Claim (cont'd)





# Query Reply/Appeal







## Query Reply/Appeal (cont'd)





## Query Reply/Appeal (cont'd)





# Submission Log



#### Track Your Claim







## Log Out





Select Log Out in the sign menu when you are finished with your session

#### To Be a **Good Company**







Tokio Marine Life Insurance Malaysia Bhd.

# 1. How to login to oneTokio?



First time login



Enter your NRIC/ Passport Number and the password/ the One Time 6 digits code you received via SMS

# 1. How to login to oneTokio?

b After registration



Login with the same NRIC/Passport Nu