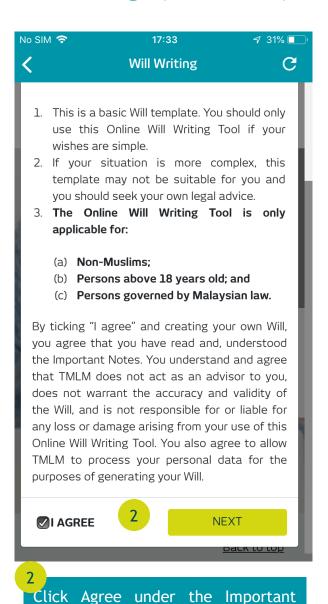

### Will Writing (Cont'd)

Notes and go next

No SIM 🤝 17:34 **₹** 31% □ Will Writing TOKIO MARINE INSURANCE GROUP Return to start To see a sample of the Will which will be generated, click here. YOUR PERSONAL EXECUTORS OF YOUR **INFORMATIO** MINOR CHILDREN STEP 1 OF 5 - YOUR PERSONAL INFO 3 TION NAME YOUR NAME **GENDER** SELECT TYPE OF ID SELECT NRIC / PASSPORT NO. **ADDRESS** Enter your personal details then

click next