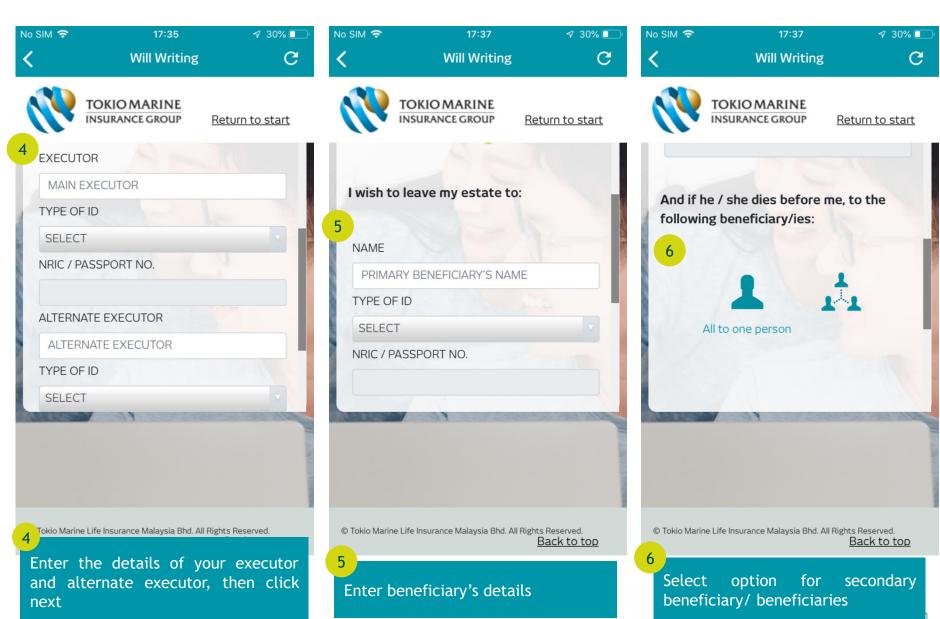

ontact Us**







### Important Numbers





List of useful numbers for emergencies

### Policy Search



#### News





You may view all News & Announcements related to Tokio Marine under the News page. Select for more details

### Will Writing





On the Will Writing page, please select the option of will which is more suitable for you.

### Will Writing (Cont'd)



Notes and go next

No SIM 🤝 17:34 **₹** 31% □ Will Writing TOKIO MARINE INSURANCE GROUP Return to start To see a sample of the Will which will be generated, click here. YOUR PERSONAL EXECUTORS OF YOUR **INFORMATIO** MINOR CHILDREN STEP 1 OF 5 - YOUR PERSONAL INFO 3 TION NAME YOUR NAME **GENDER** SELECT TYPE OF ID SELECT NRIC / PASSPORT NO. **ADDRESS** Enter your personal details then

click next

### Will Writing (Cont'd)



### Will Writing (Cont'd)



## Consultation & Surgical Fees

Fee-Schedule.pdf



https://www.mma.org.my/images/pdfs/Link-ScheduleOfFees/Amended-Thirtheen-

### Health Tips





Click on any videos to get health tips video

#### Make a Nomination







#### To Be a **Good Company**





After Login

Tokio Marine Life Insurance Malaysia Bhd.

### Login





If you already have an account, log in using your IC/ Passport No and your password

Tap here to log in your account

## Register





Click Register if you do not have an existing account yet

Tap here to register a new account

## Register (Cont'd)





Please fill in all the details accurately in the fields provided before proceeding with registration.

Please check this box for "Terms and Conditions" before completing the registra