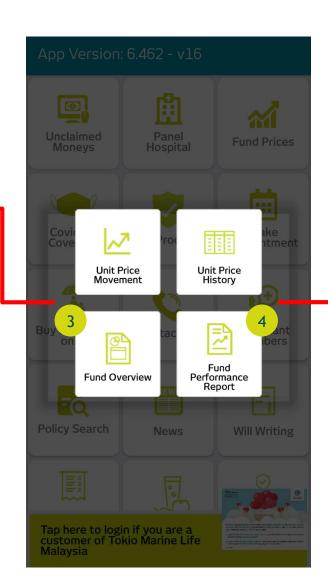

### **Fund Prices**

### Fund Prices (Cont'd)

Fund type and time period of unit price can be filtered

Chart of unit price movement displayed

Fund type and time period of unit price can be filtered

Unit Price History displayed as a table

## Fund Prices (Cont'd)

Funds Overview shows a list of all our funds with a short description of its goals