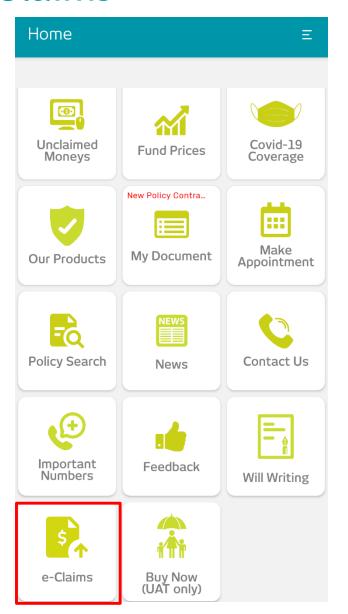

ails are displayed under the "Intermediary" tab. You may contact your intermediary by getting their details here.

Fund Details are displayed under the "Coverage" tab

#### Medical Card





Click "Panel Hospital" to show a list of Panel and Preferred Hospitals

Click "My Medical Card Claim History" to check on any previous claims done with your Medical Card

Click "Medical Card" to see your digital medical card

Click "My Consultation & Surgical Fees" for recommended medical fees by Malaysia Medical Association. Please find the PDF version from

https://www.mma.org.my/ima ges/pdfs/Link-ScheduleOfFees/Amended-Thirtheen-Fee-Schedule.pdf

## My Medical Card Claim History







#### **Medical Card**







## My Document





## My Document (cont'd)





All

#### Feedback





## e-Claims





#### **New Claim**







## New Claim (cont'd)







## New Claim (cont'd)







## New Claim (cont'd)





# Query Reply/Appeal







## Query Reply/Appeal (cont'd)





## Query Reply/Appeal (cont'd)





# Submission Log



#### Track Your Claim







## Log Out





Select Log Out in the sign menu when you are finished with your session

#### To Be a **Good Company**







Tokio Marine Life Insurance Malaysia Bhd.

# 1. How to login to oneTokio?



First time login



Enter your NRIC/ Passport Number and the password/ the One Time 6 digits code you received via SMS

# 1. How to login to oneTokio?

b After registration



Login with the same NRIC/Passport Number and password that you have registered earlier in oneTokio/Customer Portal

## 2. My account is locked. How should I