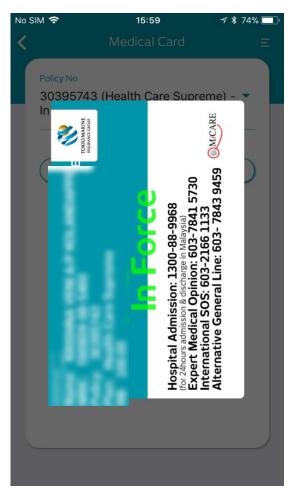

#### Medical Card

Click "Panel Hospital" to show a list of Panel and Preferred Hospitals

Click "My Medical Card Claim History" to check on any previous claims done with your Medical Card

Click "Medical Card" to see your digital medical card

#### **Medical Card**