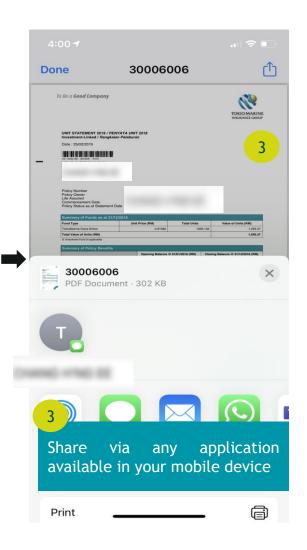

y Policy (Cont'd)





Intermediary Details are displayed under the "Intermediary" tab. You may contact your intermediary by getting their details here.

Fund Details are displayed under the "Coverage" tab

#### Medical Card





Click "Panel Hospital" to show a list of Panel and Preferred Hospitals

Click "My Medical Card Claim History" to check on any previous claims done with your Medical Card

Click "Medical Card" to see your digital medical card

Click "My Consultation & Surgical Fees" for recommended medical fees by Malaysia Medical Association. Please find the PDF version from

https://www.mma.org.my/ima ges/pdfs/Link-ScheduleOfFees/Amended-Thirtheen-Fee-Schedule.pdf

## My Medical Card Claim History







#### **Medical Card**







## My Document





## My Document (cont'd)





All

#### Feedback





## e-Claims





#### **New Claim**







## New Claim (cont'd)







## New Claim (cont'd)







## New Claim (cont'd)





# Query Reply/Appeal







## Query Reply/Appeal (cont'd)





## Query Reply/Appeal (cont'd)





# Submission Log



#### Track Your Claim







## Log Out





Select Log Out in the sign menu when you are finished with your session

#### To Be a **Good Company**







Tokio Marine Life Insurance Malaysia Bhd.

# 1. How to login to oneTokio?



First time login



Enter your NRIC/ Passport Number and the password/ the One Time 6 digits code you received via SMS

# 1. How to login to oneTokio?

b After registration



Login with the same NRIC/Passport Number and password that you have registered earlier in oneTokio/Customer Portal

##