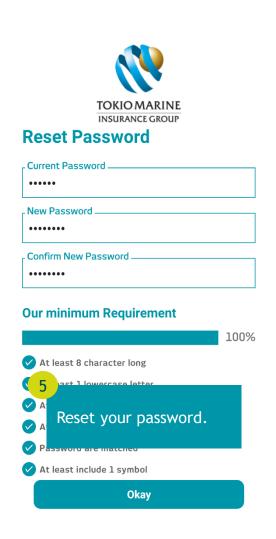

our Claim







## Log Out





Select Log Out in the sign menu when you are finished with your session

#### To Be a **Good Company**







Tokio Marine Life Insurance Malaysia Bhd.

# 1. How to login to oneTokio?



First time login



Enter your NRIC/ Passport Number and the password/ the One Time 6 digits code you received via SMS

# 1. How to login to oneTokio?

b After registration



Login with the same NRIC/Passport Number and password that you have registered earlier in oneTokio/Customer Portal

## 2. My account is locked. How should I proceed?



## 2. My account is locked. How should I proceed? (Cont'd)

Step 1 - 2





### 2. My account is locked. How should I proceed? (Cont'd)

**Step 3 - 4** 





## 2. My account is locked. How should I proceed? (Cont'd)

**Step 5 - 6** 





## 3. I forgot my password. How can I get a new one?



## 3. I forgot my password. How can I get a new one? (Cont'd)

Step 1 - 3





### 3. I forgot my password. How can I get a new one? (Cont'd)

Step 4 - 5





## 3. I forgot my password. How can I get a new one? (Cont'd)

Step 6 - 8







# 4. I am the Life Assured of the policy, why can't I login to one Tokio?



You can only login to oneTokio if you are the policy owner or absolute assignee of policy(ies).

# 5. If I am still not able to login to oneTokio, what should I do?





#### To Be a **Good Company**





## **Thank You**

Tokio Marine Life Insurance Malaysia Bhd.

tokiomarine.com Life & Health | Property & Casualty