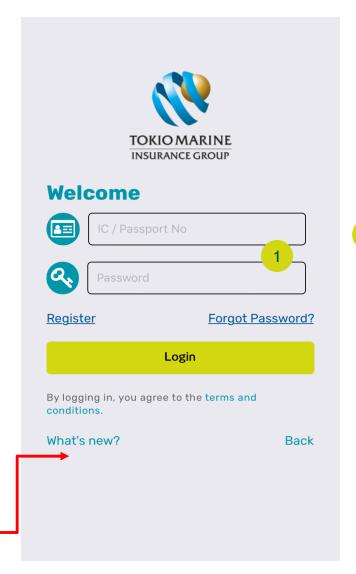

### Login

If you already have an account, log in using your IC/ Passport No and your password

Tap here to log in your account