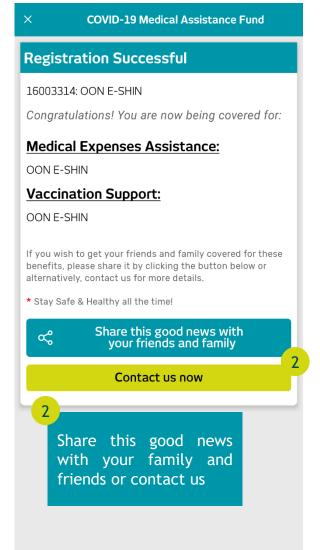

### COVID-19 Medical Assistance Fund Registration (Cont'd)

Click 'Register Now' once you agree with the privacy policy.