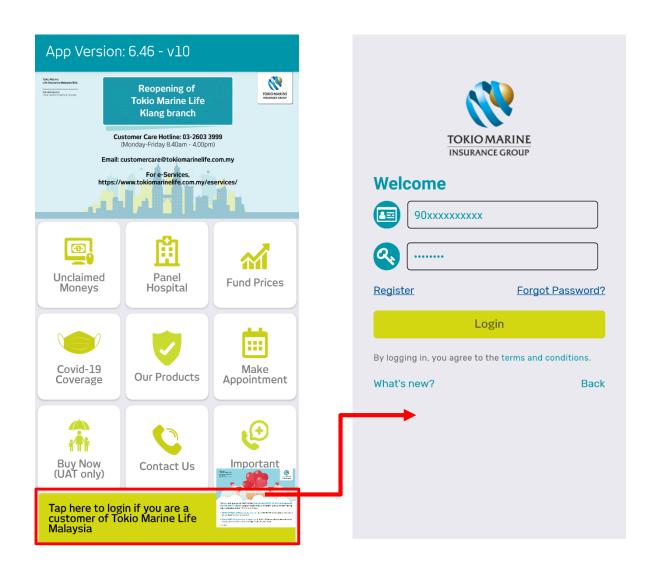

## Before Login

Tokio Marine Life Insurance Malaysia Bhd.

## Homepage

Visuals for any news and announcements are displayed here

Buttons can be used to navigate to functions in the app

### Login

If you already have an account, log in using your IC/ Passport No and your password

Tap here to log in your account