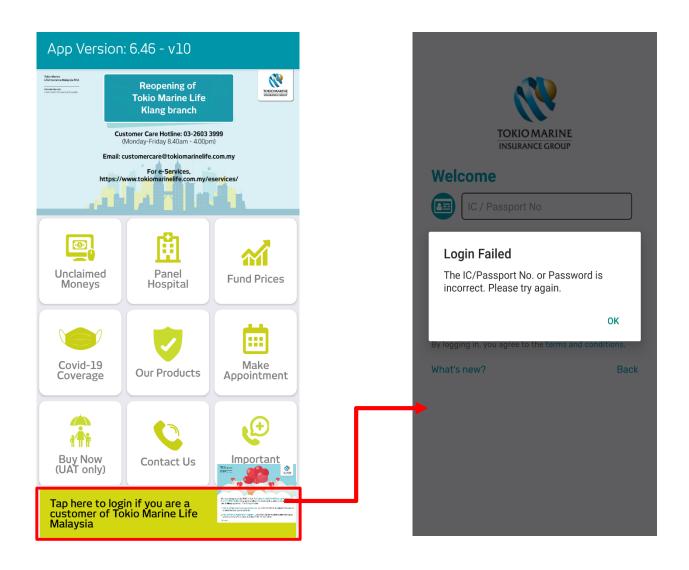

## 3. I forgot my password. How can I get a new one?

## 3. I forgot my password. How can I get a new one? (Cont'd)

Step 1 - 3