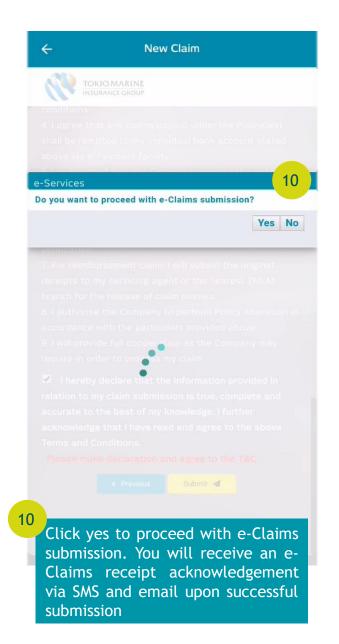

Fund Details are displayed under the "Coverage" tab

#### Medical Card





Click "Panel Hospital" to show a list of Panel and Preferred Hospitals

Click "My Medical Card Claim History" to check on any previous claims done with your Medical Card

Click "Medical Card" to see your digital medical card

Click "My Consultation & Surgical Fees" for recommended medical fees by Malaysia Medical Association. Please find the PDF version from

https://www.mma.org.my/ima ges/pdfs/Link-ScheduleOfFees/Amended-Thirtheen-Fee-Schedule.pdf

## My Medical Card Claim History







#### **Medical Card**







## My Document





## My Document (cont'd)





All

#### Feedback





## e-Claims





#### **New Claim**







## New Claim (cont'd)







## New Claim (cont'd)







## New Claim (cont'd)





# Query Reply/Appeal







## Query Reply/Appeal (cont'd)





## Query Reply/Appeal (cont'd)





# Submission Log



#### Track Your Claim







## Log Out





Select Log Out in the sign menu when you are finished with your session

#### To Be a **Good Company**







Tokio Marine Life Insurance Malaysia Bhd.

# 1. How to login to oneTokio?



First time login



Enter your NRIC/ Passport Number and the password/ the One Time 6 digits code you received via SMS

# 1. How to login to oneTokio?

b After registration



Login with the same NRIC/Passport Number and password that you have registered earlier in oneTokio/Customer Portal

## 2. My account is locked. How should I proceed?



## 2. My account is locked. How should I proceed? (Cont'd)

Step 1 - 2





### 2. My account is lock