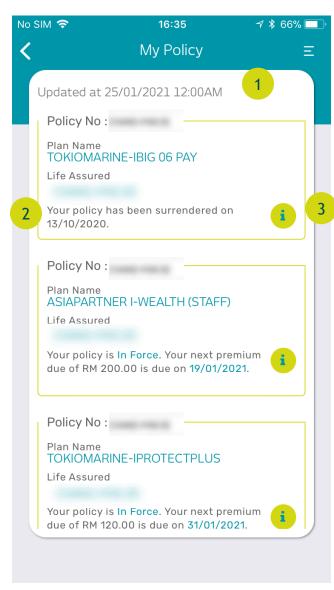

# My Policy (Cont'd)

In "My Policy" page, you can see a list of all the policies you have with Tokio Marine Life

A summary of the policy will be shown here

Click the "I" button for more information about the policy