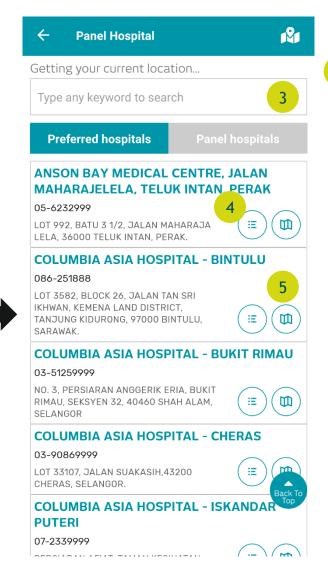

## Panel Hospital (Cont'd)

Type in the search bar to look for a specific hospital

Clicking the "Benefits" button will show extra benefits to you for preferred hospitals

Clicking "Direction" will prompt your mobile phone to open a third party maps application to show the direction from your current location to the hospital