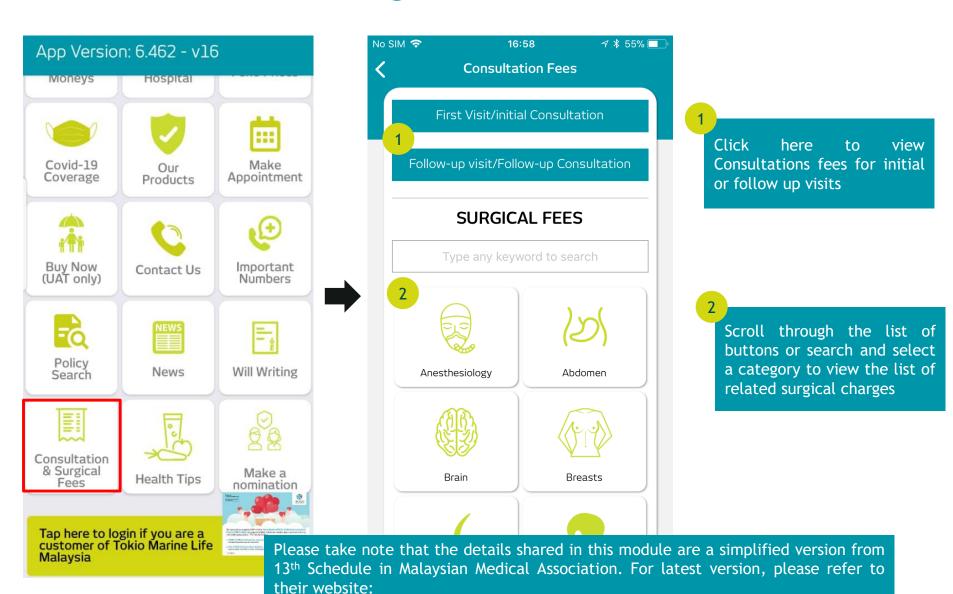

## Consultation & Surgical Fees

Fee-Schedule.pdf

https://www.mma.org.my/images/pdfs/Link-ScheduleOfFees/Amended-Thirtheen-

Click "My Consultation & Surgical Fees" for recommended medical fees by Malaysia Medical Association. Please find the PDF version from

https://www.mma.org.my/ima ges/pdfs/Link-ScheduleOfFees/Amended-Thirtheen-Fee-Schedule.pdf