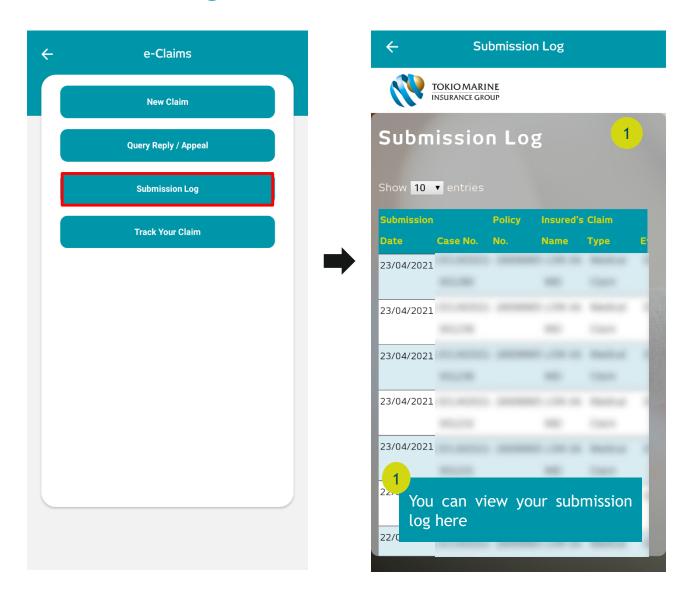

anel and Preferred Hospitals

Click "My Medical Card Claim History" to check on any previous claims done with your Medical Card

Click "Medical Card" to see your digital medical card

Click "My Consultation & Surgical Fees" for recommended medical fees by Malaysia Medical Association. Please find the PDF version from

https://www.mma.org.my/ima ges/pdfs/Link-ScheduleOfFees/Amended-Thirtheen-Fee-Schedule.pdf

## My Medical Card Claim History







#### **Medical Card**







## My Document





## My Document (cont'd)





All

#### Feedback





## e-Claims





#### **New Claim**







## New Claim (cont'd)







## New Claim (cont'd)







## New Claim (cont'd)





# Query Reply/Appeal







## Query Reply/Appeal (cont'd)





## Query Reply/Appeal (cont'd)





# Submission Log



#### Track Your Claim







## Log Out





Select Log Out in the sign menu when you are finished with your session

#### To Be a **Good Company**







Tokio Marine Life Insurance Malaysia Bhd.

# 1. How to login to oneTokio?



First time login



Enter your NRIC/ Passport Number and the password/ the One Time 6 digits code you received via SMS

# 1. How to login to oneTokio?

b After registration



Login with the same NRIC/Passport Number and password that you have registered earlier in oneTokio/Customer Portal

## 2. My account is locked. How should I proceed?



## 2. My account is locked. How should I proceed? (Cont'd)

Step 1 - 2





### 2. My account is locked. How should I proceed? (Cont'd)

**Step 3 - 4** 





## 2. My account is locked. How should I proceed? (Cont'd)

**S