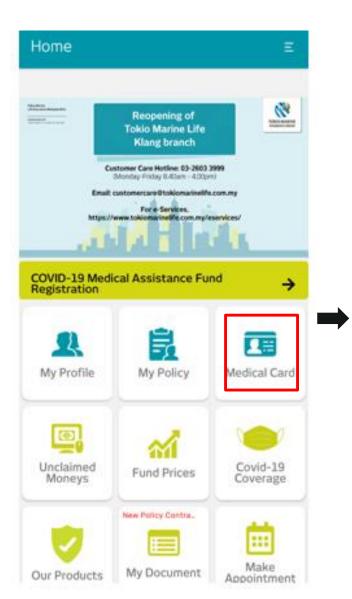

### Homepage

Visuals for any news and announcements are displayed here

Click the hamburger menu to navigate for more options

Buttons can be used to navigate to functions in the app