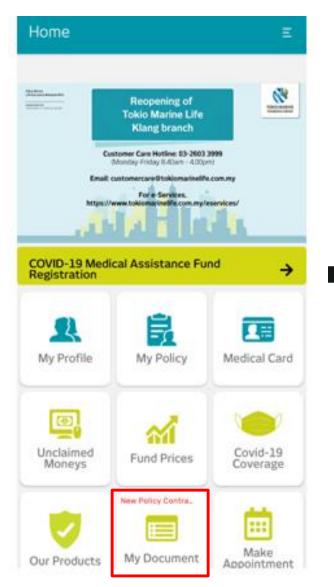

### Homepage

Visuals for any news and announcements are displayed here

Click the hamburger menu to navigate for more options

Buttons can be used to navigate to functions in the app