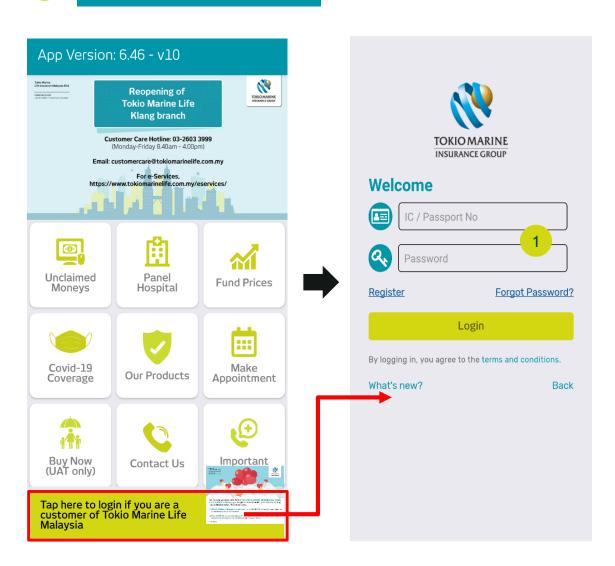

# 1. How to login to oneTokio?

First time login

Enter your NRIC/ Passport Number and the password/ the One Time 6 digits code you received via SMS

# 1. How to login to oneTokio?

b After registration

Login with the same NRIC/Passport Number and password that you have registered earlier in oneTokio/Customer Portal