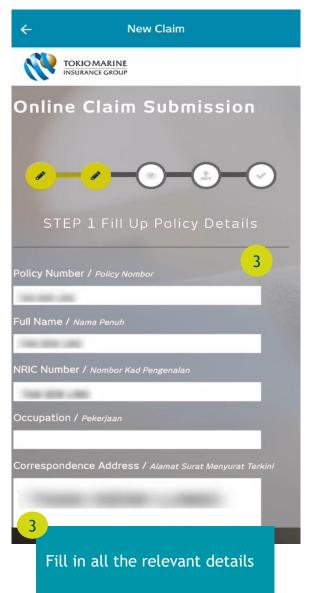

may contact your intermediary by getting their details here.

Fund Details are displayed under the "Coverage" tab

#### Medical Card





Click "Panel Hospital" to show a list of Panel and Preferred Hospitals

Click "My Medical Card Claim History" to check on any previous claims done with your Medical Card

Click "Medical Card" to see your digital medical card

Click "My Consultation & Surgical Fees" for recommended medical fees by Malaysia Medical Association. Please find the PDF version from

https://www.mma.org.my/ima ges/pdfs/Link-ScheduleOfFees/Amended-Thirtheen-Fee-Schedule.pdf

## My Medical Card Claim History







#### **Medical Card**







## My Document





## My Document (cont'd)





All

#### Feedback





## e-Claims





#### **New Claim**







## New Claim (cont'd)







## New Claim (cont'd)







## New Claim (cont'd)





# Query Reply/Appeal







## Query Reply/Appeal (cont'd)





## Query Reply/Appeal (cont'd)





# Submission Log



#### Track Your Claim







## Log Out





Select Log Out in the sign menu when you are finished with your session

#### To Be a **Good Company**







Tokio Marine Life Insurance Malaysia Bhd.

# 1. How to login to oneTokio?



First time login



Enter your NRIC/ Passport Number and the password/ the One Time 6 digits code you received via SMS

# 1. How to login to oneTokio?

b After registration



Login with the same NRIC/Passport Number and password that you have registered earlier in oneTokio/Customer Portal

## 2. My account is locked. How should I proceed?



## 2. My account is locked. How should I