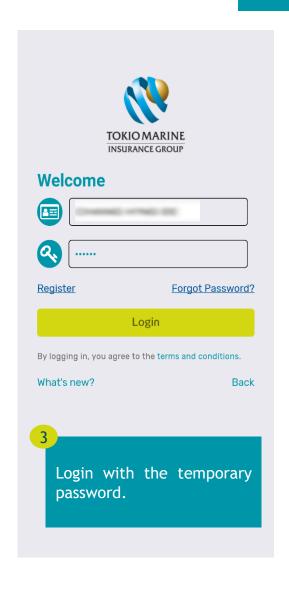

# 1. How to login to oneTokio?

First time login

Enter your NRIC/ Passport Number and the password/ the One Time 6 digits code you received via SMS

# 1. How to login to oneTokio?

b After registration

Login with the same NRIC/Passport Number and password that you have registered earlier in oneTokio/Customer Portal