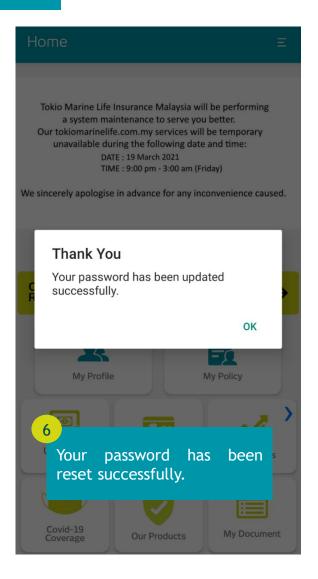

r Claim







## Log Out





Select Log Out in the sign menu when you are finished with your session

#### To Be a **Good Company**







Tokio Marine Life Insurance Malaysia Bhd.

# 1. How to login to oneTokio?



First time login



Enter your NRIC/ Passport Number and the password/ the One Time 6 digits code you received via SMS

# 1. How to login to oneTokio?

b After registration



Login with the same NRIC/Passport Number and password that you have registered earlier in oneTokio/Customer Portal

## 2. My account is locked. How should I proceed?



## 2. My account is locked. How should I proceed? (Cont'd)

Step 1 - 2





### 2. My account is locked. How should I proceed? (Cont'd)

**Step 3 - 4** 





## 2. My account is locked. How should I proceed? (Cont'd)

**Step 5 - 6** 





## 3. I forgot my password. How can I get a new one?



## 3. I forgot my password. How can I get a new one? (Cont'd)

Step 1 - 3





### 3. I forgot my password. How can I get a new one? (Cont'd)

Step 4 - 5





## 3. I forgot my password. How can I get a new one? (Cont'd)

Step 6 - 8







# 4. I am the Life Assured of the policy, why can't I login to one Tokio?



You can only login to oneTokio if you are the policy owner or absolute assignee of policy(ies).

# 5. If I am still not able to login to oneTokio, what should I do?





#### To Be a **Good Company**





## **Thank You**

Tokio Marine Life Insurance Malaysia Bhd.

tokiomarine.com Life & Health | Property & Casualty