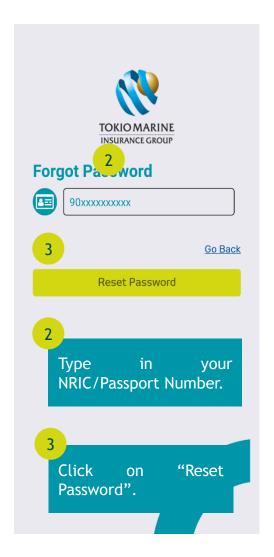

Tokio Marine Life Insurance Malaysia Bhd.

# 1. How to login to oneTokio?



First time login



Enter your NRIC/ Passport Number and the password/ the One Time 6 digits code you received via SMS

# 1. How to login to oneTokio?

b After registration



Login with the same NRIC/Passport Number and password that you have registered earlier in oneTokio/Customer Portal

## 2. My account is locked. How should I proceed?



## 2. My account is locked. How should I proceed? (Cont'd)

Step 1 - 2





### 2. My account is locked. How should I proceed? (Cont'd)

**Step 3 - 4** 





## 2. My account is locked. How should I proceed? (Cont'd)

**Step 5 - 6** 





## 3. I forgot my password. How can I get a new one?



## 3. I forgot my password. How can I get a new one? (Cont'd)

Step 1 - 3





### 3. I forgot my password. How can I get a new one? (Cont'd)

Step 4 - 5





## 3. I forgot my password. How can I get a new one? (Cont'd)

Step 6 - 8







# 4. I am the Life Assured of the policy, why can't I login to one Tokio?



You can only login to oneTokio if you are the policy owner or absolute assignee of policy(ies).

# 5. If I am still not able to login to oneTokio, what should I do?





#### To Be a **Good Company**





## **Thank You**

Tokio Marine Life Insurance Malaysia Bhd.

tokiomarine.com Life & Health | Property & Casualty