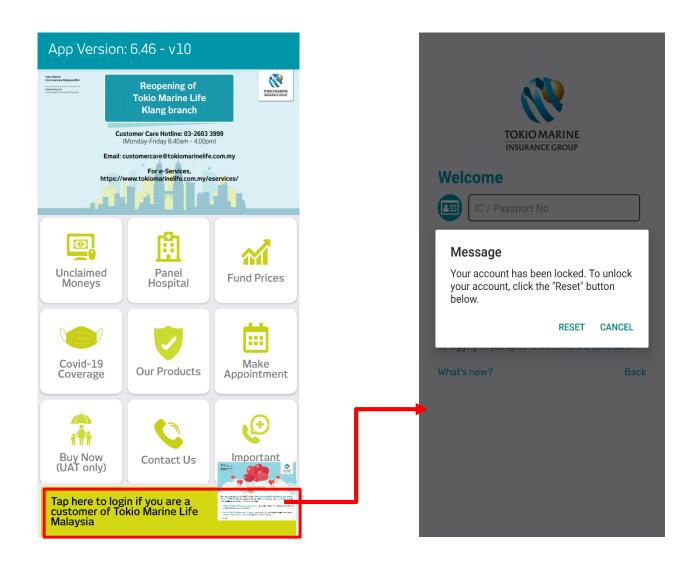

## 2. My account is locked. How should I proceed?

## 2. My account is locked. How should I proceed? (Cont'd)

Step 1 - 2