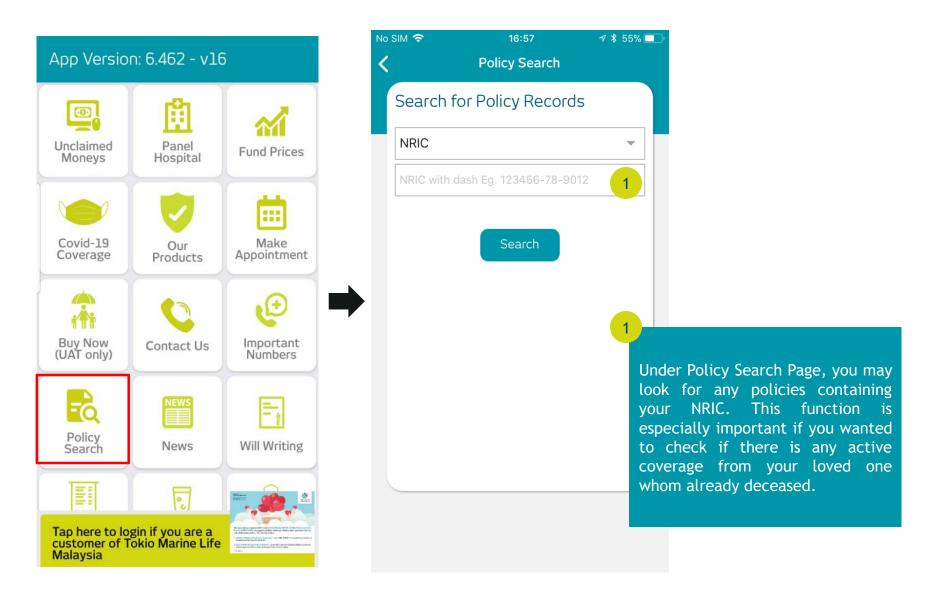

inancial Calculator** I'm Interested







Your Monthly Recommended Monthly Premium Available Cash Flow RMRM 1,300 1,000

You are currently paying RM 1,000 for insurance premium / takaful contribution. The rule of thumb is 10% of your income is utilized for insurance and based on the above, you have a balance of RM 300 for this purpose.

Enter the details required in the Financial Calculator and Recommended Monthly Premium will be generated for you

### Interested in Any of Our Product?



Fill in the Online Enquiry Form for us to get in touch with you

### Make Appointment





Please fill in the details in the appointment form to arrange one with us at your preferred branch

#### **Contact Us**







### Important Numbers





List of useful numbers for emergencies

### Policy Search



#### News





You may view all News & Announcements related to Tokio Marine under the News page. Select for more details

### Will Writing





On the Will Writing page, please select the option of will which is more suitable for you.

### Will Writing (Cont'd)



Notes and go next

No SIM 🤝 17:34 **₹** 31% □ Will Writing TOKIO MARINE INSURANCE GROUP Return to start To see a sample of the Will which will be generated, click here. YOUR PERSONAL EXECUTORS OF YOUR **INFORMATIO** MINOR CHILDREN STEP 1 OF 5 - YOUR PERSONAL INFO 3 TION NAME YOUR NAME **GENDER** SELECT TYPE OF ID SELECT NRIC / PASSPORT NO. **ADDRESS** Enter your personal details then

click next

### Will Writing (Cont'd)



### Will Writing (Cont'd)



## Consultation & Surgical Fees

Fee-Schedule.pdf



https://www.mma.org.m