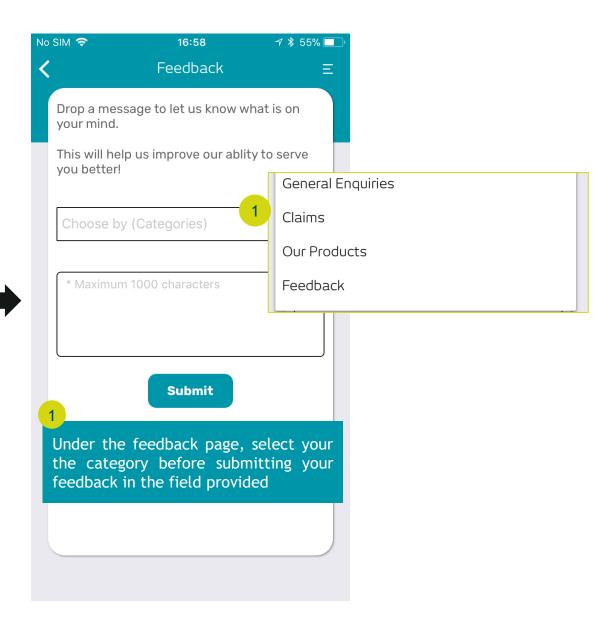

ntermediary Details are displayed under the "Intermediary" tab. You may contact your intermediary by getting their details here.

Fund Details are displayed under the "Coverage" tab

#### Medical Card





Click "Panel Hospital" to show a list of Panel and Preferred Hospitals

Click "My Medical Card Claim History" to check on any previous claims done with your Medical Card

Click "Medical Card" to see your digital medical card

Click "My Consultation & Surgical Fees" for recommended medical fees by Malaysia Medical Association. Please find the PDF version from

https://www.mma.org.my/ima ges/pdfs/Link-ScheduleOfFees/Amended-Thirtheen-Fee-Schedule.pdf

## My Medical Card Claim History







#### **Medical Card**







## My Document





## My Document (cont'd)





All

#### Feedback





## e-Claims





#### **New Claim**







## New Claim (cont'd)







## New Claim (cont'd)







## New Claim (cont'd)





# Query Reply/Appeal







## Query Reply/Appeal (cont'd)





## Query Reply/Appeal (cont'd)





# Submission Log



#### Track Your Claim







## Log Out





Select Log Out in the sign menu when you are finished with your session

#### To Be a **Good Company**







Tokio Marine Life Insurance Malaysia Bhd.

# 1. How to login to oneTokio?



First time login



Enter your NRIC/ Passport Number and the password/ the One Time 6 digits code you received via SMS

# 1. How to login to oneTokio?

b After registration



Login with the same NRIC/Passport Number and password that you have registered earlier in oneTokio/Customer Portal

## 2. My account is locked