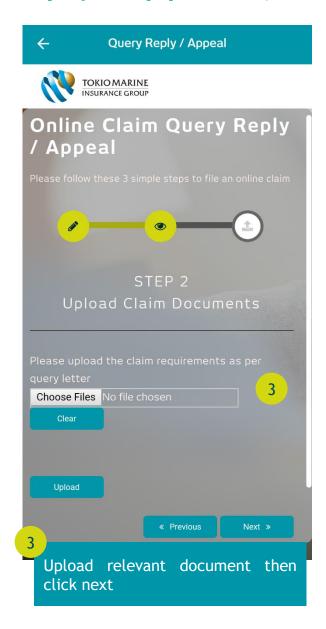

dical Card





Click "Panel Hospital" to show a list of Panel and Preferred Hospitals

Click "My Medical Card Claim History" to check on any previous claims done with your Medical Card

Click "Medical Card" to see your digital medical card

Click "My Consultation & Surgical Fees" for recommended medical fees by Malaysia Medical Association. Please find the PDF version from

https://www.mma.org.my/ima ges/pdfs/Link-ScheduleOfFees/Amended-Thirtheen-Fee-Schedule.pdf

## My Medical Card Claim History







#### **Medical Card**







## My Document





## My Document (cont'd)





All

#### Feedback





## e-Claims





#### **New Claim**







## New Claim (cont'd)







## New Claim (cont'd)







## New Claim (cont'd)





# Query Reply/Appeal







## Query Reply/Appeal (cont'd)





## Query Reply/Appeal (cont'd)





# Submission Log



#### Track Your Claim







## Log Out





Select Log Out in the sign menu when you are finished with your session

#### To Be a **Good Company**







Tokio Marine Life Insurance Malaysia Bhd.

# 1. How to login to oneTokio?



First time login



Enter your NRIC/ Passport Number and the password/ the One Time 6 digits code you received via SMS

# 1. How to login to oneTokio?

b After registration



Login with the same NRIC/Passport Number and password that you have registered earlier in oneTokio/Customer Portal

## 2. My account is locked. How should I proceed?



## 2. My account is locked. How should I proceed? (Cont'd)

Step 1 - 2





### 2. My account is locked. How should I proceed? (Cont'd)

**Step 3 - 4** 





## 2.