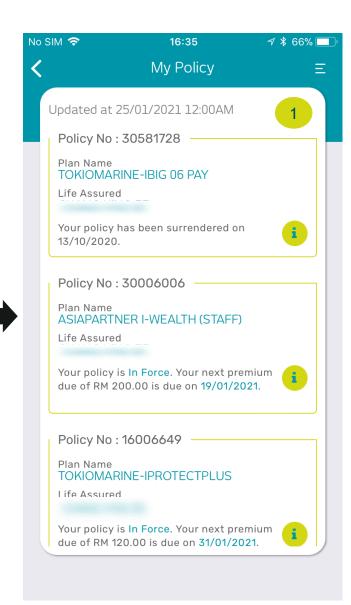

## My Policy

Clicking My Policy will show you your policy details

# My Policy (Cont'd)

In "My Policy" page, you can see a list of all the policies you have with Tokio Marine Life

A summary of the policy will be shown here

Click the "I" button for more information about the policy