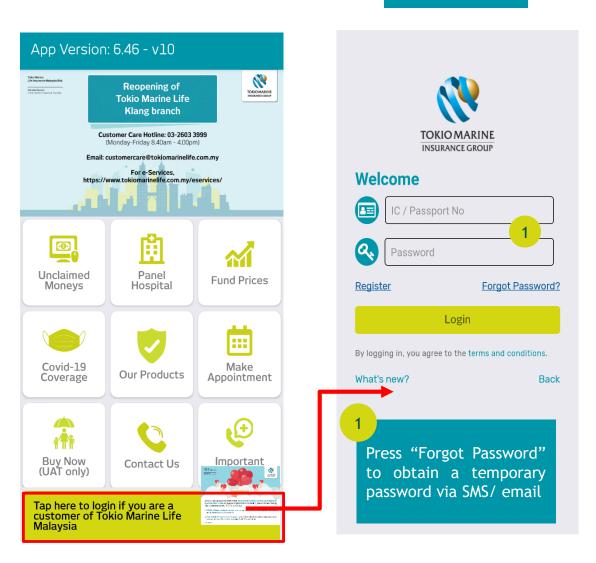

## 3. I forgot my password. How can I get a new one?

## 3. I forgot my password. How can I get a new one? (Cont'd)

Step 1 - 3