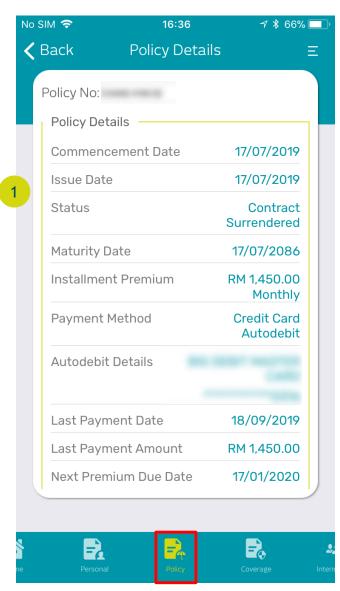

# My Policy (Cont'd)

All Policy Details are displayed under the "Policy" tab

Coverage Details are displayed under the "Coverage" tab with the plan you have purchased and the Sum Assured and Premium