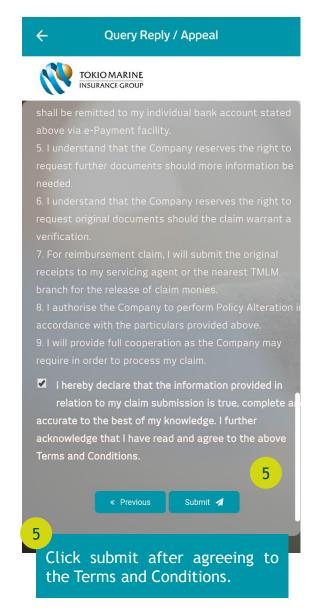

l" to show a list of Panel and Preferred Hospitals

Click "My Medical Card Claim History" to check on any previous claims done with your Medical Card

Click "Medical Card" to see your digital medical card

Click "My Consultation & Surgical Fees" for recommended medical fees by Malaysia Medical Association. Please find the PDF version from

https://www.mma.org.my/ima ges/pdfs/Link-ScheduleOfFees/Amended-Thirtheen-Fee-Schedule.pdf

## My Medical Card Claim History







#### **Medical Card**







## My Document





## My Document (cont'd)





All

#### Feedback





## e-Claims





#### **New Claim**







## New Claim (cont'd)







## New Claim (cont'd)







## New Claim (cont'd)





# Query Reply/Appeal







## Query Reply/Appeal (cont'd)





## Query Reply/Appeal (cont'd)





# Submission Log



#### Track Your Claim







## Log Out





Select Log Out in the sign menu when you are finished with your session

#### To Be a **Good Company**







Tokio Marine Life Insurance Malaysia Bhd.

# 1. How to login to oneTokio?



First time login



Enter your NRIC/ Passport Number and the password/ the One Time 6 digits code you received via SMS

# 1. How to login to oneTokio?

b After registration



Login with the same NRIC/Passport Number and password that you have registered earlier in oneTokio/Customer Portal

## 2. My account is locked. How should I proceed?



## 2. My account is locked. How should I proceed? (Cont'd)

Step 1 - 2





### 2. My account is locked. How should I proceed? (Cont'd)

**Step 3 - 4** 





## 2. My account is locked. How should I