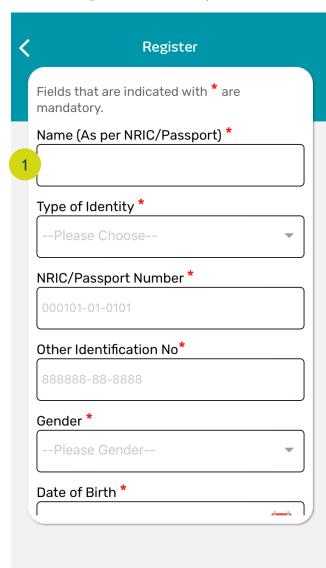

## Register (Cont'd)

Please fill in all the details accurately in the fields provided before proceeding with registration.

Please check this box for "Terms and Conditions" before completing the registration process. The "Register" button will be greved the out until checkbox is accepted.