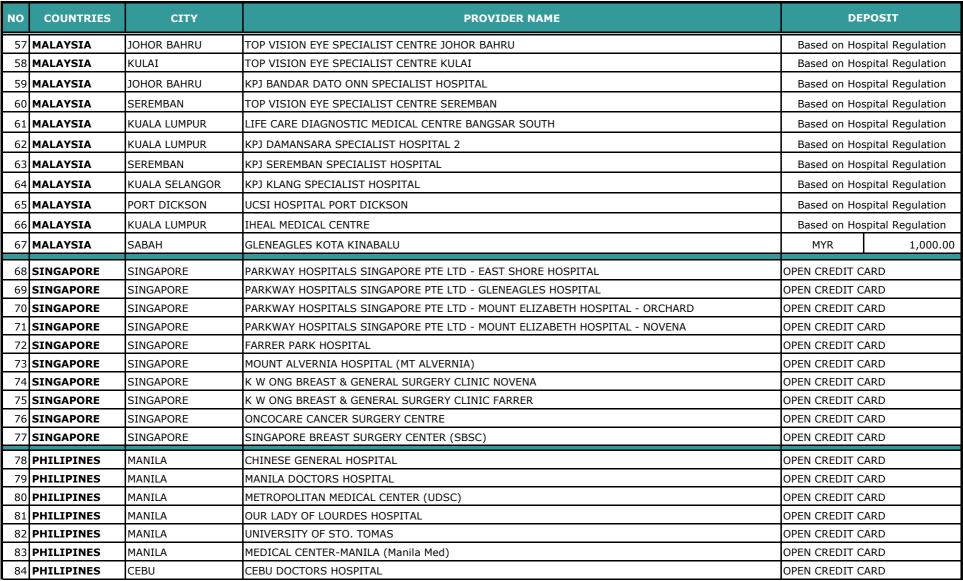

| ΝΟ | COUNTRIES | CITY           | PROVIDER NAME                                                                | DE           | POSIT             |
|----|-----------|----------------|------------------------------------------------------------------------------|--------------|-------------------|
| 30 | MALAYSIA  | PETALING JAYA  | THOMSON HOSPITAL KOTA DAMANSARA (D/H TROPICANA MEDICAL CENTRE (M) Sdn. Bhd.) | Based on Hos | spital Regulation |
| 31 | MALAYSIA  | Johor Bahru    | KENSINGTON GREEN SPECIALIST CENTRE JOHOR BAHRU                               | Based on Hos | pital Regulation  |
| 32 | MALAYSIA  | PETALING JAYA  | DAEHAN REHABILITATION HOSPITAL PUTRAJAYA                                     | Based on Hos | pital Regulation  |
| 33 | MALAYSIA  | AYER KEROH     | PANTAI HOSPITAL AYER KEROH                                                   | Based on Hos | pital Regulation  |
| 34 | MALAYSIA  | KUALA SELANGOR | SUBANG JAYA MEDICAL CENTRE                                                   | Based on Hos | pital Regulation  |
| 35 | MALAYSIA  | KUALA LUMPUR   | PARK CITY MEDICAL CENTRE                                                     | Based on Hos | spital Regulation |
| 36 | MALAYSIA  | JOHOR BAHRU    | COLUMBIA ASIA HOSPITAL-ISKANDAR PUTERI                                       | Based on Hos | spital Regulation |
| 37 | MALAYSIA  | KUALA SELANGOR | COLUMBIA ASIA HOSPITAL-PETALING JAYA                                         | Based on Hos | pital Regulation  |
| 38 | MALAYSIA  | KUALA SELANGOR | ASSUNTA HOSPITAL SELANGOR                                                    | Based on Hos | spital Regulation |
| 39 | MALAYSIA  | MELAKA         | PUTRA SPECIALIST HOSPITAL MELAKA SDN BHD                                     | Based on Hos | spital Regulation |
| 40 | MALAYSIA  | GEORGE TOWN    | HOPE CHILDREN HOSPITAL-GOTTLIEB                                              | Based on Hos | spital Regulation |
| 41 | MALAYSIA  | SELANGOR       | TOP VISION EYE SPECIALIST CENTRE SETIA ALAM                                  | Based on Hos | spital Regulation |
| 42 | MALAYSIA  | SELANGOR       | TOP VISION EYE SPECIALIST CENTRE BANTING                                     | Based on Hos | spital Regulation |
| 43 | MALAYSIA  | SELANGOR       | TOP VISION EYE SPECIALIST CENTRE KUALA SELANGOR                              | Based on Hos | spital Regulation |
| 44 | MALAYSIA  | JOHOR          | TOP VISION EYE SPECIALIST CENTRE BATU PAHAT                                  | Based on Hos | spital Regulation |
| 45 | MALAYSIA  | KUALA LUMPUR   | OASISEYE SPECIALISTS                                                         | MYR          | 500.00            |
| 46 | MALAYSIA  | JOHOR          | OASISEYE JB                                                                  | MYR          | 500.00            |
| 47 | MALAYSIA  | NEGRI SEMBILAN | OASISEYE SEREMBAN                                                            | MYR          | 500.00            |
| 48 | MALAYSIA  | KUALA LUMPUR   | UM SPECIALIST CENTRE Sdn. Bhd.                                               | Based on Hos | spital Regulation |
| 49 | MALAYSIA  | Johor Bahru    | KPJ JOHOR SPECIALIST HOSPITAL                                                | Based on Hos | pital Regulation  |
| 50 | MALAYSIA  | GEORGE TOWN    | KPJ PENANG SPECIALIST HOSPITAL                                               | Based on Hos | spital Regulation |
| 51 | MALAYSIA  | KUALA LUMPUR   | KPJ TAWAKKAL SPECIALIST HOSPITAL                                             | Based on Hos | spital Regulation |
| 52 | MALAYSIA  | KUCHING        | KUCHING SPECIALIST HOSPITAL                                                  | Based on Hos | spital Regulation |
| 53 | MALAYSIA  | KUALA SELANGOR | KPJ AMPANG PUTERI SPECIALIST HOSPITAL                                        | Based on Hos | spital Regulation |
| 54 | MALAYSIA  | KUALA SELANGOR | KPJ DAMANSARA SPECIALIST HOSPITAL                                            | Based on Hos | spital Regulation |
| 55 | MALAYSIA  | KUALA SELANGOR | KPJ PUSAT PAKAR MATA CENTRE FOR SIGHT                                        | Based on Hos | spital Regulation |
| 56 | MALAYSIA  | Johor Bahru    | KPJ PUTERI SPECIALIST HOSPITAL                                               | Based on Hos | spital Regulation |

| NO  | COUNTRIES   | CITY        | PROVIDER NAME                        | DEPOSIT                      |  |
|-----|-------------|-------------|--------------------------------------|------------------------------|--|
| 85  | PHILIPINES  | CEBU        | CEBU NORTH GENERAL HOSPITAL          | OPEN CREDIT CARD             |  |
| 86  | PHILIPINES  | CEBU        | CEBU SOUTH GENERAL HOSPITAL          | OPEN CREDIT CARD             |  |
| 87  | PHILIPINES  | CEBU        | CHONG HUA MEDICAL CENTER             | OPEN CREDIT CARD             |  |
| 88  | PHILIPINES  | CEBU        | MACTAN DOCTORS HOSPITAL              | OPEN CREDIT CARD             |  |
| 89  | PHILIPINES  | CEBU        | PERPETUAL SUCCOUR HOSPITAL INC.      | OPEN CREDIT CARD             |  |
| 90  | PHILIPINES  | PASIG       | THE MEDICAL CITY ORTIGAS             | OPEN CREDIT CARD             |  |
| 91  | PHILIPINES  | TAGUIG      | ST. LUKES MEDICAL CENTER GLOBAL CITY | OPEN CREDIT CARD             |  |
| 92  | PHILIPINES  | QUEZON CITY | ST. LUKES MEDICAL CENTER QUEZON CITY | OPEN CREDIT CARD             |  |
| 93  | SOUTH KOREA | BUSAN       | WEST-BUSAN CENTUM HOSPITAL           | OPEN CREDIT CARD             |  |
| 94  | SOUTH KOREA | BUSAN       | SEYANG HOSPITAL                      | OPEN CREDIT CARD             |  |
| 95  | SOUTH KOREA | BUSAN       | HAEUNDAE PAIK HOSPITAL               | OPEN CREDIT CARD             |  |
| 96  | SOUTH KOREA | SEOUL       | SAMSUNG MEDICAL CENTER               | OPEN CREDIT CARD             |  |
| 97  | SOUTH KOREA | SEOUL       | SUNGMO HOSPITAL                      | OPEN CREDIT CARD             |  |
| 98  | SOUTH KOREA | SEOUL       | SEVERANCE HOSPITAL                   | OPEN CREDIT CARD             |  |
| 99  | SOUTH KOREA | SEOUL       | SEOUL PAIK HOSPITAL                  | OPEN CREDIT CARD             |  |
| 100 | SOUTH KOREA | SEOUL       | SEOUL NATIONAL UNIVERSITY HOSPITAL   | OPEN CREDIT CARD             |  |
| 101 | SOUTH KOREA | SEOUL       | KYUNGHEE UNIVERSITY HOSPITAL         | OPEN CREDIT CARD             |  |
| 102 | SOUTH KOREA | SEOUL       | KANGBUK SAMSUNG HOSPITAL             | OPEN CREDIT CARD             |  |
| 103 | SOUTH KOREA | SEOUL       | HANYANG UNIVERSITY HOSPITAL          | OPEN CREDIT CARD             |  |
| 104 | SOUTH KOREA | SEOUL       | GANGNAM SEVERANCE HOSPITAL           | OPEN CREDIT CARD             |  |
| 105 | SOUTH KOREA | SEOUL       | EULJI MEDICAL CENTER                 | OPEN CREDIT CARD             |  |
| 106 | SOUTH KOREA | SEOUL       | CHEIL HOSPITAL                       | OPEN CREDIT CARD             |  |
| 107 | SOUTH KOREA | SEOUL       | ASAN HOSPITAL                        | OPEN CREDIT CARD             |  |
| 108 | SOUTH KOREA | SEOUL       | SARANG HOSPITAL                      | OPEN CREDIT CARD             |  |
| 109 | SOUTH KOREA | SEOUL       | DANKOOK UNIVERSITY HOSPITAL          | OPEN CREDIT CARD             |  |
| 110 | SOUTH KOREA | SEOUL       | SOONCHUNHYANG UNIVERSITY HOSPITAL    | OPEN CREDIT CARD             |  |
| 111 | THAILAND    | Bangkok     | Bangkok General Hospital             | Based on Hospital Regulation |  |
| 112 | THAILAND    | Chantaburi  | Bangkok Hospital Chanthaburi         | Based on Hospital Regulation |  |
| 113 | THAILAND    | Chiang Mai  | Bangkok Hospital Chiangmai           | Based on Hospital Regulation |  |