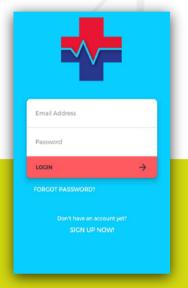

#### For registered users,

fill in the "Email Address" and "Password" fields according to the email address and password when you first registered.

After that, click "Login."