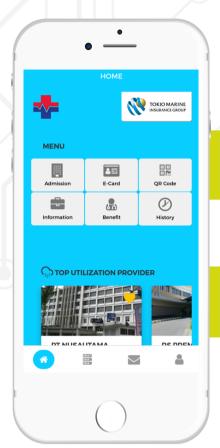

## Main Page "Home"

#### The main page will show some icons for Medisclick navigation.

• e-Card: makes it easier for you because you don't need to carry a health card for the process of hospitalization.

 QR Code: to register for a hospital by scanning the QR Code during treatment registration.

• Information: useful information regarding your Policy.

Benefit: data on the benefits owned and the remaining benefits available.

• History: claim history and monitor the claim process.

Contact Us: to contact AAA and can ask AAA to contact you.