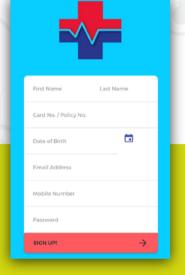

#### ogin to Medisclick:

For new users, select Click "Sign Up, Now!" and fill in the available fields.

- 1. Insured Name
- 2. Tokio Marine Life Insurance Indonesia Policy Number begins with the prefix "TMLI" for example TMLI0000xxxx
- 3. Date of birth
- 4. Email address
- 5. Active cell phone number6. Password (minimum 6
- characters)

After that, click "Sign Up!."